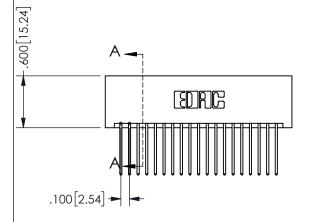

SECTION A-A

ORIGINAL 1

ISSUE NUMBER

**Contact Code 558** 

Contact Code 559

**Contact Code 560** 

INSULATOR MATERIAL: THERMOPLASTIC POLYESTER, UL 94V-0 DAP MATERIAL AVAILABLE UPON REQUEST

CONTACT MATERIAL; COPPER ALLOY CONTACT PLATING: GOLD ON THE MATING AREA, TIN PLATING ON THE CONTACT TAILS, NICKEL UNDERPLATE

345/395 SERIES CARD EDGE CONNECTOR CONTACT CODE 555,556,558,559,560 DIMENSIONS

YOUR CONNECTION TO QUALITY & SERVICE

**EDAC INC** TORONTO, ONTARIO CANADA

THESE DRAWINGS AND SPECIFICATIONS ARE THE PROPERTY OF EDAC INC.,AND SHALL NOT BE REPRODUCED, OR COPIED OR USED AS THE BASIS FOR THE MANUFACTURE OR SALE OF APPARATUS WITHOUT WRITTEN PERMISSION.

| ACAD REFERENCE NO.  | 345-ENG-MASTER   |        |  |
|---------------------|------------------|--------|--|
| DRAWN: R.STA.MONICA | DATE:MAY.16/2017 |        |  |
| CHECKED:            | DATE:            |        |  |
| SCALE: 1:1          | SHEET            | 2 OF 2 |  |
| DRAWING NUMBER      |                  | ISSUE  |  |
| 345-ENG-MASTER      |                  | 1      |  |