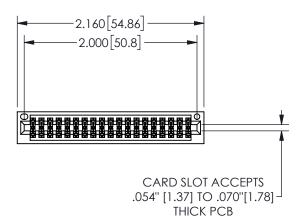

## 345/395 SERIES CARD EDGE CONNECTOR PART NUMBER: 345-038-540-201

YOUR CONNECTION TO QUALITY & SERVICE

**EDAC INC** TORONTO, ONTARIO CANADA

THESE DRAWINGS AND SPECIFICATIONS ARE THE PROPERTY OF EDAC INC.,AND SHALL NOT BE REPRODUCED, OR COPIED OR USED AS THE BASIS FOR THE MANUFACTURE OR SALE OF APPARATUS WITHOUT WRITTEN PERMISSION.

| OLOHOT ( )          |                  |       |  |
|---------------------|------------------|-------|--|
| ACAD REFERENCE NO.  | 345-ENG-MASTER   |       |  |
| DRAWN: R.STA.MONICA | DATE:MAY.16/2017 |       |  |
| CHECKED:            | DATE:            |       |  |
| SCALE: NTS          | SHEET            | OF 2  |  |
| DRAWING NUMBER      |                  | ISSUE |  |
| 345-ENG-MASTER      |                  | 1     |  |
|                     |                  |       |  |