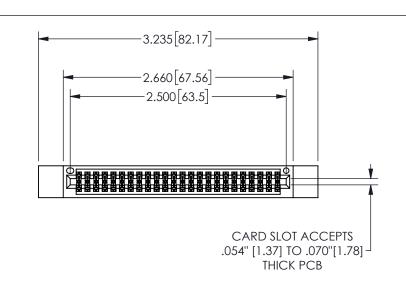

THIS IS A C.A.D. GENERATED DRAWING DO NOT MAKE MANUAL REVISIONS TO MASTER.

ISSUE NUMBER

ORIGINAL

1

.160 4.06 .330[8.38] POINT OF CARD SLOT CONTACT

-.350[8.89] .600[15.24] 0 .100[2.54]

<u>Contact Dimensions:</u>
520-P.C. Tail .030x.018(0.76x0.46) - Tail LG=.175(4.45)
.100 (2.54) Contact Spacing x .200 (5.08) Row Spacing

345/395 SERIES CARD EDGE CONNECTOR PART NUMBER: 345-048-520-212

YOUR CONNECTION TO QUALITY & SERVICE

**EDAC INC** TORONTO, ONTARIO CANADA

THESE DRAWINGS AND SPECIFICATIONS ARE THE PROPERTY OF EDAC INC.,AND SHALL NOT BE REPRODUCED, OR COPIED OR USED AS THE BASIS FOR THE MANUFACTURE OR SALE OF APPARATUS WITHOUT WRITTEN PERMISSION.