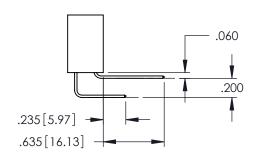

**SECTION A-A** 

345-ENG-MASTER

**Contact Code 558** 

Contact Code 559

**Contact Code 560** 

INSULATOR MATERIAL: THERMOPLASTIC POLYESTER, UL 94V-0

DAP MATERIAL AVAILABLE UPON REQUEST

CONTACT MATERIAL; COPPER ALLOY CONTACT PLATING: GOLD ON THE MATING AREA, TIN PLATING ON THE CONTACT TAILS, NICKEL UNDERPLATE

345/395 SERIES CARD EDGE CONNECTOR CONTACT CODE 555,556,558,559,560 DIMENSIONS

YOUR CONNECTION TO QUALITY & SERVICE

ACAD REFERENCE NO. 345-ENG-MASTER DATE:MAY.16/2017 DRAWN: R.STA.MONICA 1:1 SHEET 2 OF 2