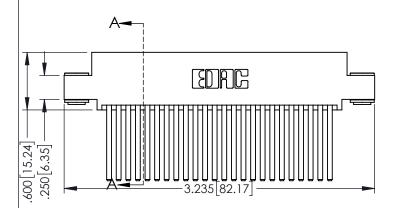

<u>Contact Dimensions:</u>
544-Wire Wrap .050x.025(1.27x0.64) - Tail LG=.750(19.05)
.100 (2.54) Contact Spacing x .200 (5.08) Row Spacing

.330[8.38] CARD SLOT .160[4.06] POINT OF CONTACT

1

- INSULATOR MATERIAL: THERMOPLASTIC PBT BLACK, UL 94V-0
- CONTACT MATERIAL; COPPER TIN ALLOY CONTACT PLATING: GOLD ON THE MATING AREA, TIN PLATING ON THE CONTACT TAILS, NICKEL UNDERPLATE

| 2.4.E./20.E. CEDIES C.A.D.D. EDGE CONNECTOR |
|---------------------------------------------|
| 345/395 SERIES CARD EDGE CONNECTOR          |
| PART NUMBER: 345-048-544-503                |
|                                             |

**SECTION A-A** 

345-ENG-MASTER

**Contact Code 558** 

Contact Code 559

**Contact Code 560** 

INSULATOR MATERIAL: THERMOPLASTIC POLYESTER, UL 94V-0

DAP MATERIAL AVAILABLE UPON REQUEST

CONTACT MATERIAL; COPPER ALLOY CONTACT PLATING: GOLD ON THE MATING AREA, TIN PLATING ON THE CONTACT TAILS, NICKEL UNDERPLATE