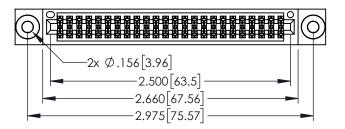

<u>Contact Dimensions:</u>
544-Wire Wrap .050x.025(1.27x0.64) - Tail LG=.750(19.05)
.100 (2.54) Contact Spacing x .200 (5.08) Row Spacing

.330[8.38] CARD SLOT .160[4.06] POINT OF CONTACT

1

- INSULATOR MATERIAL: THERMOPLASTIC PBT BLACK, UL 94V-0
- CONTACT MATERIAL; COPPER TIN ALLOY CONTACT PLATING: GOLD ON THE MATING AREA, TIN PLATING ON THE CONTACT TAILS, NICKEL UNDERPLATE

| 2.4.E./20.E. CEDIES C.A.D.D. EDGE CONNECTOR |
|---------------------------------------------|
| 345/395 SERIES CARD EDGE CONNECTOR          |
| PART NUMBER: 345-048-544-503                |
|                                             |