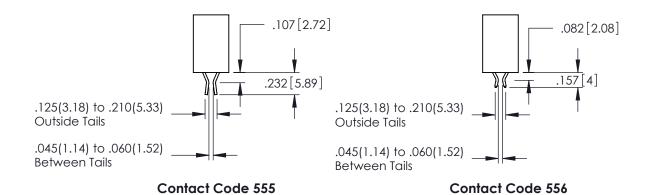

**SECTION A-A** 

345-ENG-MASTER

**Contact Code 558** 

Contact Code 559

**Contact Code 560** 

INSULATOR MATERIAL: THERMOPLASTIC POLYESTER, UL 94V-0

DAP MATERIAL AVAILABLE UPON REQUEST

CONTACT MATERIAL; COPPER ALLOY CONTACT PLATING: GOLD ON THE MATING AREA, TIN PLATING ON THE CONTACT TAILS, NICKEL UNDERPLATE

345/395 SERIES CARD EDGE CONNECTOR CONTACT CODE 555,556,558,559,560 DIMENSIONS

YOUR CONNECTION TO QUALITY & SERVICE

ACAD REFERENCE NO. 345-ENG-MASTER DATE:MAY.16/2017 DRAWN: R.STA.MONICA 1:1 SHEET 2 OF 2