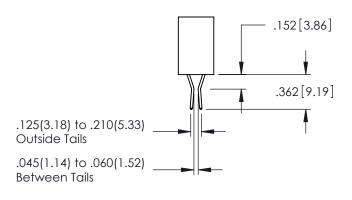

**SECTION A-A** 

345-ENG-MASTER

**Contact Code 558** 

Contact Code 559

**Contact Code 560** 

INSULATOR MATERIAL: THERMOPLASTIC POLYESTER, UL 94V-0

DAP MATERIAL AVAILABLE UPON REQUEST

CONTACT MATERIAL; COPPER ALLOY CONTACT PLATING: GOLD ON THE MATING AREA, TIN PLATING ON THE CONTACT TAILS, NICKEL UNDERPLATE