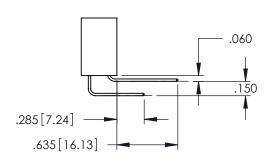

<u>Contact Dimensions:</u>
544-Wire Wrap .050x.025(1.27x0.64) - Tail LG=.750(19.05)
.100 (2.54) Contact Spacing x .200 (5.08) Row Spacing

.330[8.38] CARD SLOT .160[4.06] POINT OF CONTACT

1

- INSULATOR MATERIAL: THERMOPLASTIC PBT BLACK, UL 94V-0
- CONTACT MATERIAL; COPPER TIN ALLOY CONTACT PLATING: GOLD ON THE MATING AREA, TIN PLATING ON THE CONTACT TAILS, NICKEL UNDERPLATE