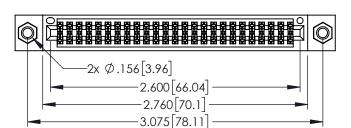

345/395 SERIES CARD EDGE CONNECTOR CONTACT CODE 555,556,558,559,560 DIMENSIONS

YOUR CONNECTION TO QUALITY & SERVICE

ACAD REFERENCE NO. 345-ENG-MASTER DATE:MAY.16/2017 DRAWN: R.STA.MONICA 1:1 SHEET 2 OF 2