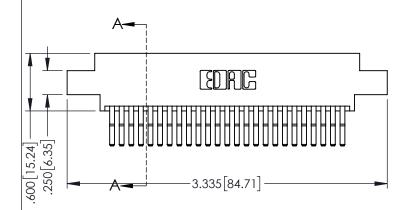

345/395 SERIES CARD EDGE CONNECTOR CONTACT CODE 555,556,558,559,560 DIMENSIONS

YOUR CONNECTION TO QUALITY & SERVICE

ACAD REFERENCE NO. 345-ENG-MASTER DATE:MAY.16/2017 DRAWN: R.STA.MONICA 1:1 SHEET 2 OF 2