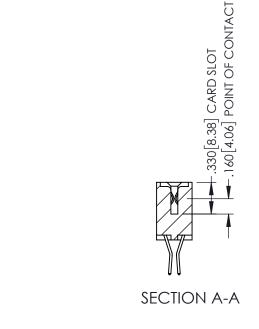

345/395 SERIES CARD EDGE CONNECTOR CONTACT CODE 555,556,558,559,560 DIMENSIONS

YOUR CONNECTION TO QUALITY & SERVICE

ACAD REFERENCE NO. 345-ENG-MASTER DATE:MAY.16/2017 DRAWN: R.STA.MONICA 1:1 SHEET 2 OF 2