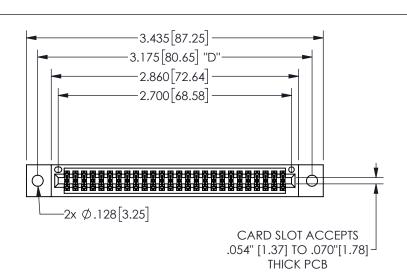

345/395 SERIES CARD EDGE CONNECTOR PART NUMBER: 345-052-542-502

YOUR CONNECTION TO QUALITY & SERVICE

**EDAC INC** TORONTO, ONTARIO CANADA

THESE DRAWINGS AND SPECIFICATIONS ARE THE PROPERTY OF EDAC INC.,AND SHALL NOT BE REPRODUCED,OR COPIED OR USED AS THE BASIS FOR THE MANUFACTURE OR SALE OF APPARATUS WITHOUT WRITTEN PERMISSION.

| ACAD REFERENCE NO.  |          | 345-ENG-MASTER   |       |
|---------------------|----------|------------------|-------|
| DRAWN: R.STA.MONICA |          | DATE:MAY.16/2017 |       |
| CHECKED:            |          | DATE:            |       |
| SCALE:              | NTS      | SHEET            | OF 2  |
| DRAWING             | G NUMBER |                  | ISSUE |
| 345-ENG-MASTER      |          |                  | 1     |