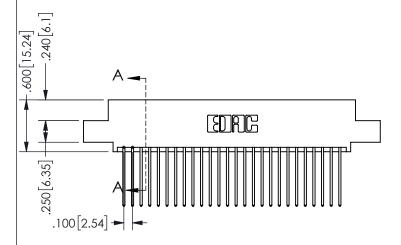

SECTION A-A

ISSUE NUMBER ORIGINAL

1

**Contact Code 558** 

Contact Code 559

**Contact Code 560** 

INSULATOR MATERIAL: THERMOPLASTIC POLYESTER, UL 94V-0

DAP MATERIAL AVAILABLE UPON REQUEST

CONTACT MATERIAL; COPPER ALLOY

CONTACT PLATING: GOLD ON THE MATING AREA, TIN PLATING ON THE CONTACT TAILS, NICKEL UNDERPLATE

345/395 SERIES CARD EDGE CONNECTOR CONTACT CODE 555,556,558,559,560 DIMENSIONS