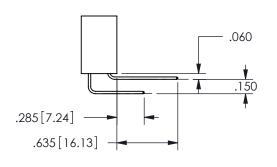

THIS IS A C.A.D. GENERATED DRAWING DO NOT MAKE MANUAL REVISIONS TO MASTER.

ISSUE NUMBER

ORIGINAL

1

.160 4.06 .330[8.38] POINT OF CARD SLOT CONTACT .370 9.4

<u>Contact Dimensions:</u>
542-Wire Wrap .025 Sq.(0.64 Sq.) - Tail LG=.645(16.38)
.100 (2.54) Contact Spacing x .200 (5.08) Row Spacing