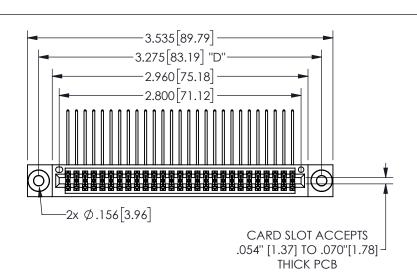

345/395 SERIES CARD EDGE CONNECTOR PART NUMBER: 345-054-559-803

YOUR CONNECTION TO QUALITY & SERVICE

**EDAC INC** TORONTO, ONTARIO CANADA

THESE DRAWINGS AND SPECIFICATIONS ARE THE PROPERTY OF EDAC INC.,AND SHALL NOT BE REPRODUCED,OR COPIED OR USED AS THE BASIS FOR THE MANUFACTURE OR SALE OF APPARATUS WITHOUT WRITTEN PERMISSION.

|                     | 0.            |                  | , , , , , |
|---------------------|---------------|------------------|-----------|
| ACAD REFERENCE NO.  |               | 345-ENG-MASTER   |           |
| DRAWN: R.STA.MONICA |               | DATE:MAY.16/2017 |           |
| CHECKED:            |               | DATE:            |           |
| SCALE:              | NTS           | SHEET            | OF 2      |
| DRAWING             | NUMBER        |                  | ISSUE     |
| 3                   | 45-ENG-MASTER |                  | 1         |