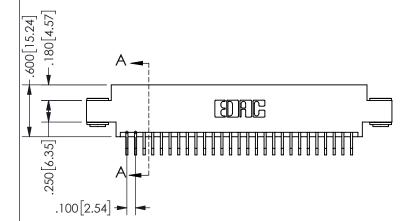

THIS IS A C.A.D. GENERATED DRAWING DO NOT MAKE MANUAL REVISIONS TO MASTER.

ISSUE NUMBER

ORIGINAL

1

.160 4.06 .330[8.38] POINT OF CARD SLOT CONTACT .370 9.4 .150[3.81]

<u>Contact Dimensions:</u>
559-90 Degree Bend (Code 541 Contacts)
See Sheet 2 for Contact Code 555, 556, 558, 559, 560 **Dimensions** 

SECTION A-A

ISSUE NUMBER ORIGINAL

1

**Contact Code 558** 

Contact Code 559

**Contact Code 560** 

INSULATOR MATERIAL: THERMOPLASTIC POLYESTER, UL 94V-0

DAP MATERIAL AVAILABLE UPON REQUEST

CONTACT MATERIAL; COPPER ALLOY

CONTACT PLATING: GOLD ON THE MATING AREA, TIN PLATING ON THE CONTACT TAILS, NICKEL UNDERPLATE

345/395 SERIES CARD EDGE CONNECTOR CONTACT CODE 555,556,558,559,560 DIMENSIONS