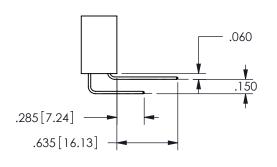

THIS IS A C.A.D. GENERATED DRAWING DO NOT MAKE MANUAL REVISIONS TO MASTER.

ISSUE NUMBER

ORIGINAL

1

.160 4.06 .330[8.38] POINT OF CARD SLOT CONTACT .370 9.4 .150[3.81]

<u>Contact Dimensions:</u>
559-90 Degree Bend (Code 541 Contacts)
See Sheet 2 for Contact Code 555, 556, 558, 559, 560 **Dimensions** 

SECTION A-A

ISSUE NUMBER ORIGINAL

1

**Contact Code 558** 

Contact Code 559

**Contact Code 560** 

INSULATOR MATERIAL: THERMOPLASTIC POLYESTER, UL 94V-0

DAP MATERIAL AVAILABLE UPON REQUEST

CONTACT MATERIAL; COPPER ALLOY

CONTACT PLATING: GOLD ON THE MATING AREA, TIN PLATING ON THE CONTACT TAILS, NICKEL UNDERPLATE

345/395 SERIES CARD EDGE CONNECTOR CONTACT CODE 555,556,558,559,560 DIMENSIONS