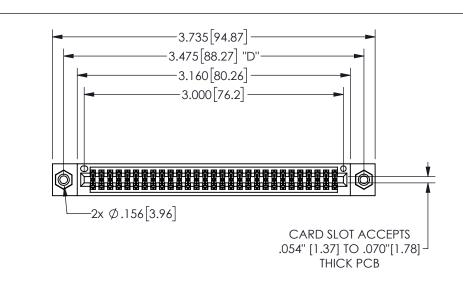

345/395 SERIES CARD EDGE CONNECTOR PART NUMBER: 345-058-523-808

YOUR CONNECTION TO QUALITY & SERVICE

**EDAC INC** TORONTO, ONTARIO CANADA

THESE DRAWINGS AND SPECIFICATIONS ARE THE PROPERTY OF EDAC INC.,AND SHALL NOT BE REPRODUCED,OR COPIED OR USED AS THE BASIS FOR THE MANUFACTURE OR SALE OF APPARATUS WITHOUT WRITTEN PERMISSION.

|                     |     |                  | , , , , , |
|---------------------|-----|------------------|-----------|
| ACAD REFERENCE NO.  |     | 345-ENG-MASTER   |           |
| DRAWN: R.STA.MONICA |     | DATE:MAY.16/2017 |           |
| CHECKED:            |     | DATE:            |           |
| SCALE:              | NTS | SHEET            | OF 2      |
| DRAWING NUMBER      |     |                  | ISSUE     |
| 345-ENG-MASTER      |     |                  | 1         |