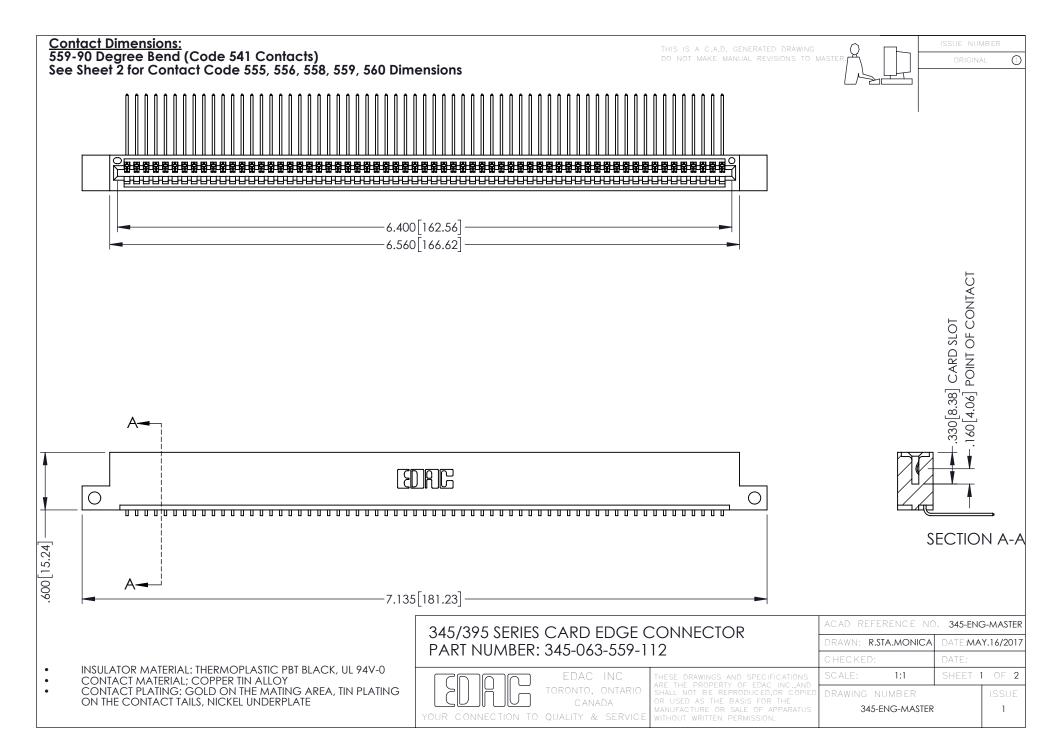

## **Contact Code 558**

## Contact Code 559

## **Contact Code 560**

INSULATOR MATERIAL: THERMOPLASTIC POLYESTER, UL 94V-0 DAP MATERIAL AVAILABLE UPON REQUEST

CONTACT MATERIAL; COPPER ALLOY CONTACT PLATING: GOLD ON THE MATING AREA, TIN PLATING ON THE CONTACT TAILS, NICKEL UNDERPLATE

## 345/395 SERIES CARD EDGE CONNECTOR CONTACT CODE 555,556,558,559,560 DIMENSIONS

YOUR CONNECTION TO QUALITY & SERVICE

|   | ACAD REFERENCE NO. 345-ENG-MASTER |                  |
|---|-----------------------------------|------------------|
|   | DRAWN: R.STA.MONICA               | DATE:MAY.16/2017 |
|   | CHECKED:                          | DATE:            |
|   | SCALE: 1:1                        | SHEET 2 OF 2     |
| D | DRAWING NUMBER                    | ISSUE            |

345-ENG-MASTER