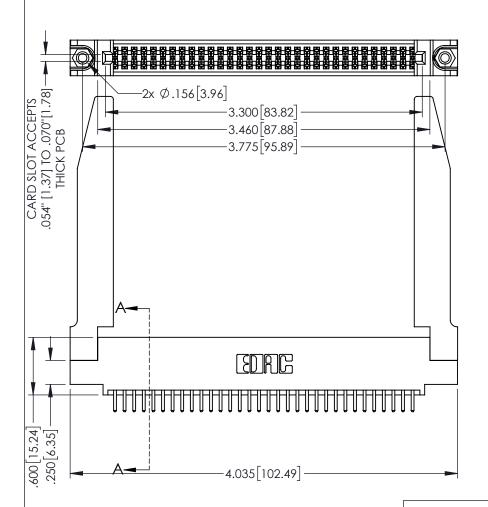

<u>Contact Dimensions:</u>
520-P.C. Tail .030x.018(0.76x0.46) - Tail LG=.175(4.45)
.100 (2.54) Contact Spacing x .200 (5.08) Row Spacing

THIS IS A C.A.D. GENERATED DRAWING DO NOT MAKE MANUAL REVISIONS TO MAST

SOUL NUMBER

1

ORIGINAL

SECTION A-A ... 160[4.06] POINT OF CONTACT

INSULATOR MATERIAL: THERMOPLASTIC PBT BLACK, UL 94V-0

 CONTACT MATERIAL; COPPER TIN ALLOY
 CONTACT PLATING: GOLD ON THE MATING AREA, TIN PLATING ON THE CONTACT TAILS, NICKEL UNDERPLATE

EDAC INC TORONTO, ONTARIO CANADA

345/395 SERIES CARD EDGE CONNECTOR

PART NUMBER: 345-064-520-578

YOUR CONNECTION TO QUALITY & SERVICE WIT

| THESE DRAWINGS AND SPECIFICATIONS ARE THE PROPERTY OF EDAC INC.,AND                                                          | S |
|------------------------------------------------------------------------------------------------------------------------------|---|
| SHALL NOT BE REPRODUCED, OR COPIED OR USED AS THE BASIS FOR THE MANUFACTURE OR SALE OF APPARATUS WITHOUT WRITTEN PERMISSION. | С |

| ACAD REFERENCE NO. 345-ENG-MASTER |                  |      |  |  |
|-----------------------------------|------------------|------|--|--|
| DRAWN: R.STA.MONICA               | DATE:MAY.16/2017 |      |  |  |
| CHECKED:                          | HECKED: DATE:    |      |  |  |
| SCALE: 1:1                        | SHEET 1          | OF 2 |  |  |
| DRAWING NUMBER                    | ISSUE            |      |  |  |
| 345-ENG-MASTER                    | 1                |      |  |  |