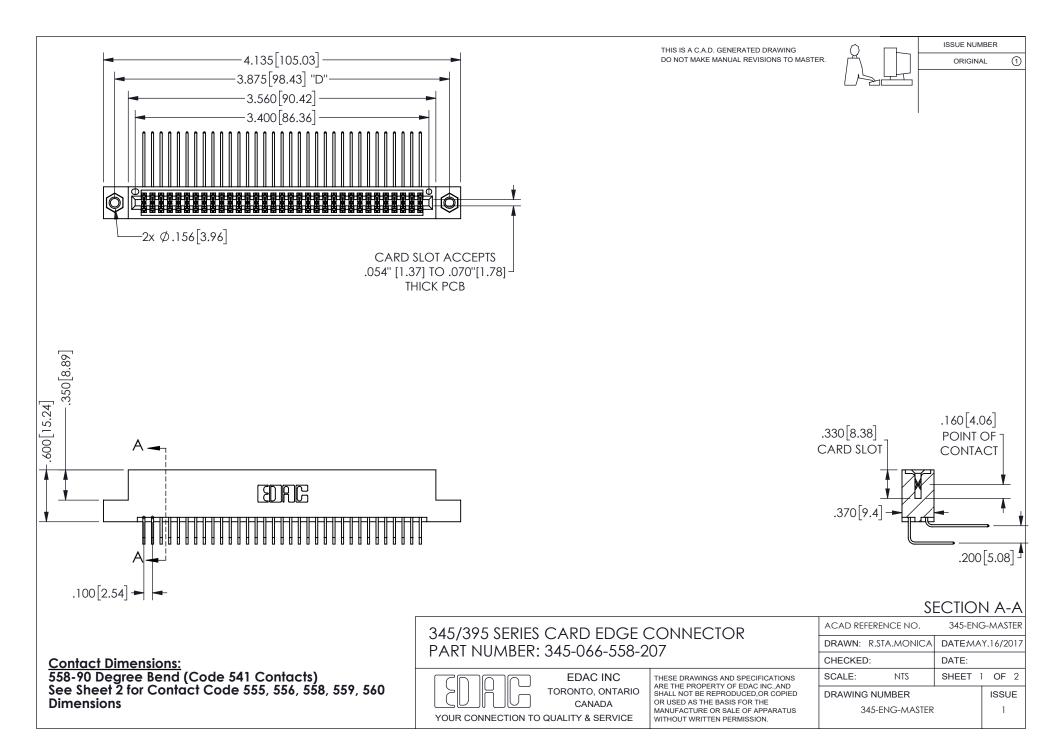

ISSUE NUMBER ORIGINAL

1









**Contact Code 558** 

Contact Code 559

Contact Code 560

INSULATOR MATERIAL: THERMOPLASTIC POLYESTER, UL 94V-0 DAP MATERIAL AVAILABLE UPON REQUEST

CONTACT MATERIAL; COPPER ALLOY

CONTACT PLATING: GOLD ON THE MATING AREA, TIN PLATING ON THE CONTACT TAILS, NICKEL UNDERPLATE

## 345/395 SERIES CARD EDGE CONNECTOR CONTACT CODE 555,556,558,559,560 DIMENSIONS

YOUR CONNECTION TO QUALITY & SERVICE

**EDAC INC** TORONTO, ONTARIO CANADA

THESE DRAWINGS AND SPECIFICATIONS ARE THE PROPERTY OF EDAC INC.,AND SHALL NOT BE REPRODUCED, OR COPIED OR USED AS THE BASIS FOR THE MANUFACTURE OR SALE OF APPARATUS WITHOUT WRITTEN PERMISSION.

| ACAD REFERENCE NO.  | 345-ENG-MASTER   |
|---------------------|------------------|
| DRAWN: R.STA.MONICA | DATE:MAY.16/2017 |
| C