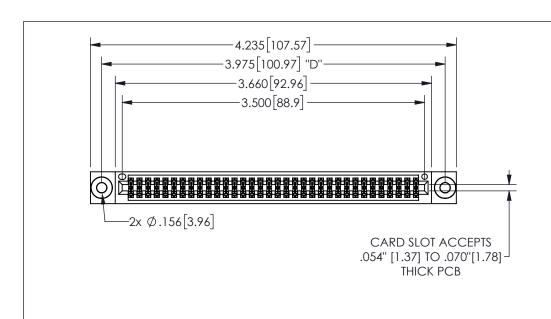

THIS IS A C.A.D. GENERATED DRAWING DO NOT MAKE MANUAL REVISIONS TO MASTER.

ISSUE NUMBER

1

ORIGINAL

.160 4.06 .330[8.38] POINT OF CARD SLOT CONTACT .370 9.4

## .240[6.1] .600[15.24] 250 [6.35] .100[2.54]

<u>Contact Dimensions:</u>
555-Extender Board Bend (Code 500 Contacts)
See Sheet 2 for Contact Code 555, 556, 558, 559, 560 **Dimensions** 

| 345/395 SERIES CARD EDGE CONNECTOR |
|------------------------------------|
| PART NUMBER: 345-068-555-503       |