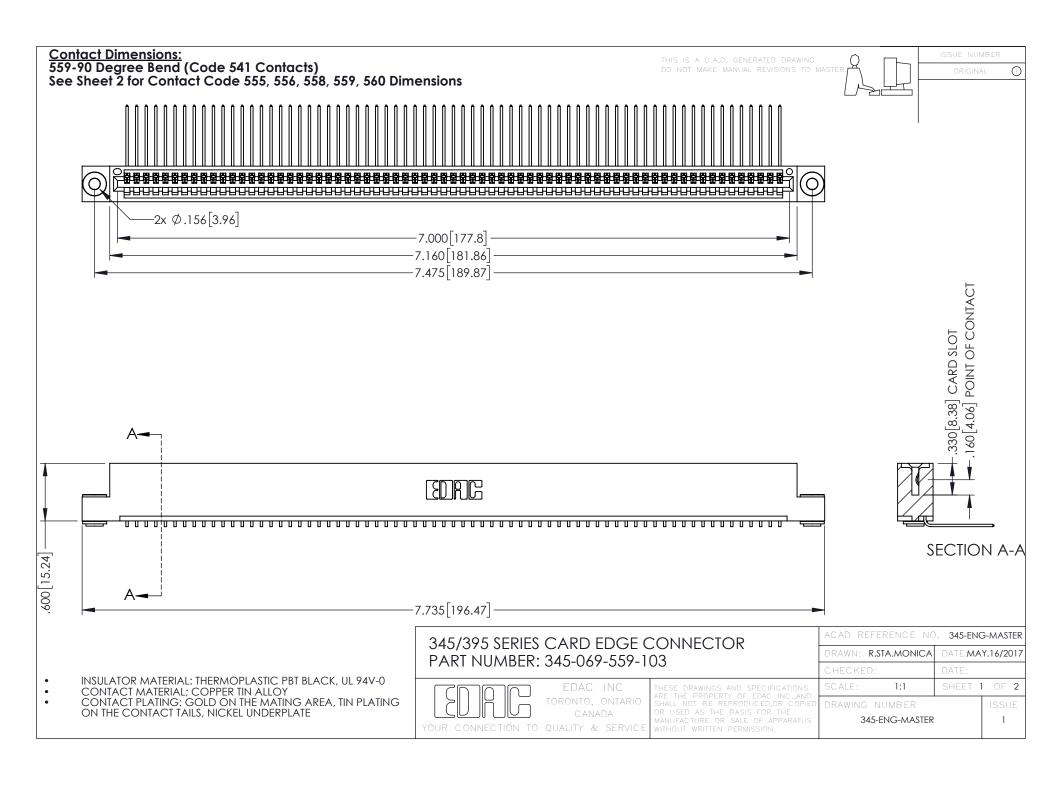

**Contact Code 558** 

Contact Code 559

**Contact Code 560** 

INSULATOR MATERIAL: THERMOPLASTIC POLYESTER, UL 94V-0

DAP MATERIAL AVAILABLE UPON REQUEST

CONTACT MATERIAL; COPPER ALLOY CONTACT PLATING: GOLD ON THE MATING AREA, TIN PLATING ON THE CONTACT TAILS, NICKEL UNDERPLATE

345/395 SERIES CARD EDGE CONNECTOR CONTACT CODE 555,556,558,559,560 DIMENSIONS

YOUR CONNECTION TO QUALITY & SERVICE

|      | ACAD REFERENCE NO. 345-ENG-MASTER |                  |
|------|-----------------------------------|------------------|
| S    | DRAWN: R.STA.MONICA               | DATE:MAY.16/2017 |
|      | CHECKED:                          | DATE:            |
| J ** | SCALE: 1:1                        | SHEET 2 OF 2     |
| ED   | DRAWING NUMBER                    | ISSUE            |

345-E