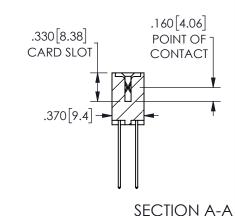

ISSUE NUMBER ORIGINAL

1

**Contact Code 558** 

Contact Code 559

**Contact Code 560** 

INSULATOR MATERIAL: THERMOPLASTIC POLYESTER, UL 94V-0 DAP MATERIAL AVAILABLE UPON REQUEST

CONTACT MATERIAL; COPPER ALLOY

CONTACT PLATING: GOLD ON THE MATING AREA, TIN PLATING ON THE CONTACT TAILS, NICKEL UNDERPLATE

## 345/395 SERIES CARD EDGE CONNECTOR CONTACT CODE 555,556,558,559,560 DIMENSIONS

YOUR CONNECTION TO QUALITY & SERVICE

**EDAC INC** TORONTO, ONTARIO CANADA

THESE DRAWINGS AND SPECIFICATIONS ARE THE PROPERTY OF EDAC INC.,AND SHALL NOT BE REPRODUCED, OR COPIED OR USED AS THE BASIS FOR THE MANUFACTURE OR SALE OF APPARATUS WITHOUT WRITTEN PERMISSION.

|  | ACAD REFERENCE NO.  | 345-ENG-MASTER   |
|--|---------------------|------------------|
|  | DRAWN: R.STA.MONICA | DATE:MAY.16/2017 |
|  | CHECKED:            | DATE:            |
|  | SCALE: 1:1          | SHEET 2 OF 2     |
|  | DRAWING NUMBER      | ISSUE            |
|  | 345-ENG-MASTER      | 1                |