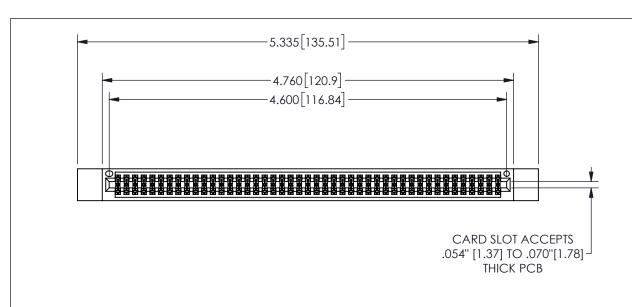

## 345/395 SERIES CARD EDGE CONNECTOR PART NUMBER: 345-090-544-812

YOUR CONNECTION TO QUALITY & SERVICE

**EDAC INC** TORONTO, ONTARIO CANADA

THESE DRAWINGS AND SPECIFICATIONS ARE THE PROPERTY OF EDAC INC.,AND SHALL NOT BE REPRODUCED,OR COPIED OR USED AS THE BASIS FOR THE MANUFACTURE OR SALE OF APPARATUS WITHOUT WRITTEN PERMISSION.

| ACAD REFERENCE NO.  |               | 345-ENG-MASTER   |       |
|---------------------|---------------|------------------|-------|
| DRAWN: R.STA.MONICA |               | DATE:MAY.16/2017 |       |
| CHECKED:            |               | DATE:            |       |
| SCALE:              | NTS           | SHEET            | OF 2  |
| DRAWING             | NUMBER        |                  | ISSUE |
| 3                   | 45-ENG-MASTER |                  | 1     |