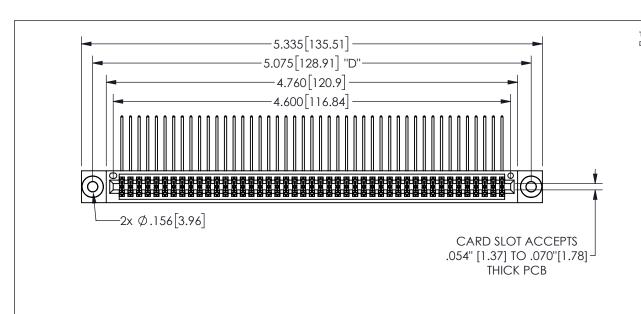

## 345/395 SERIES CARD EDGE CONNECTOR PART NUMBER: 345-090-558-803

YOUR CONNECTION TO QUALITY & SERVICE

**EDAC INC** TORONTO, ONTARIO CANADA

THESE DRAWINGS AND SPECIFICATIONS ARE THE PROPERTY OF EDAC INC.,AND SHALL NOT BE REPRODUCED,OR COPIED OR USED AS THE BASIS FOR THE MANUFACTURE OR SALE OF APPARATUS WITHOUT WRITTEN PERMISSION.

|         | SI            | ECTIO          | N A-A     |
|---------|---------------|----------------|-----------|
| ACAD RE | FERENCE NO.   | 345-ENG-MASTER |           |
| DRAWN:  | R.STA.MONICA  | DATEMA         | Y.16/2017 |
| CHECKE  | D:            | DATE:          |           |
| SCALE:  | NTS           | SHEET          | OF 2      |
| DRAWING | NUMBER        |                | ISSUE     |
| 3       | 45-ENG-MASTER |                | 1         |