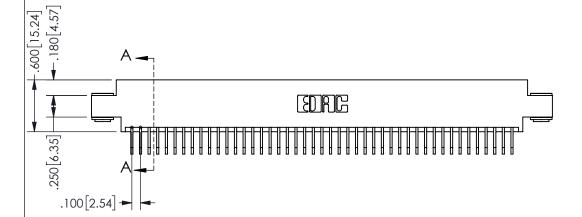

THIS IS A C.A.D. GENERATED DRAWING DO NOT MAKE MANUAL REVISIONS TO MASTER.

ISSUE NUMBER

1

ORIGINAL

.160 4.06 .330[8.38] POINT OF CARD SLOT CONTACT .370 9.4 .200 [5.08]

<u>Contact Dimensions:</u>
558-90 Degree Bend (Code 541 Contacts)
See Sheet 2 for Contact Code 555, 556, 558, 559, 560 **Dimensions** 

ISSUE NUMBER ORIGINAL

1

**Contact Code 558** 

Contact Code 559

**Contact Code 560** 

INSULATOR MATERIAL: THERMOPLASTIC POLYESTER, UL 94V-0 DAP MATERIAL AVAILABLE UPON REQUEST

CONTACT MATERIAL; COPPER ALLOY

CONTACT PLATING: GOLD ON THE MATING AREA, TIN PLATING ON THE CONTACT TAILS, NICKEL UNDERPLATE

## 345/395 SERIES CARD EDGE CONNECTOR CONTACT CODE 555,556,558,559,560 DIMENSIONS

YOUR CONNECTION TO QUALITY & SERVICE

**EDAC INC** TORONTO, ONTARIO CANADA

THESE DRAWINGS AND SPECIFICATIONS ARE THE PROPERTY OF EDAC INC.,AND SHALL NOT BE REPRODUCED, OR COPIED OR USED AS THE BASIS FOR THE MANUFACTURE OR SALE OF APPARATUS WITHOUT WRITTEN PERMISSION.