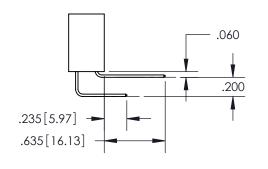

## **Contact Code 559**

Contact Code 560

- INSULATOR MATERIAL: THERMOPLASTIC POLYESTER, UL 94V-0
- DAP MATERIAL AVAILABLE UPON REQUEST
- CONTACT MATERIAL; COPPER ALLOY

CONTACT PLATING: GOLD ON THE MATING AREA, TIN PLATING ON THE CONTACT TAILS, NICKEL UNDERPLATE

\*FOR ALL OTHER SPECIFICATIONS REFER TO SHEET 3\*