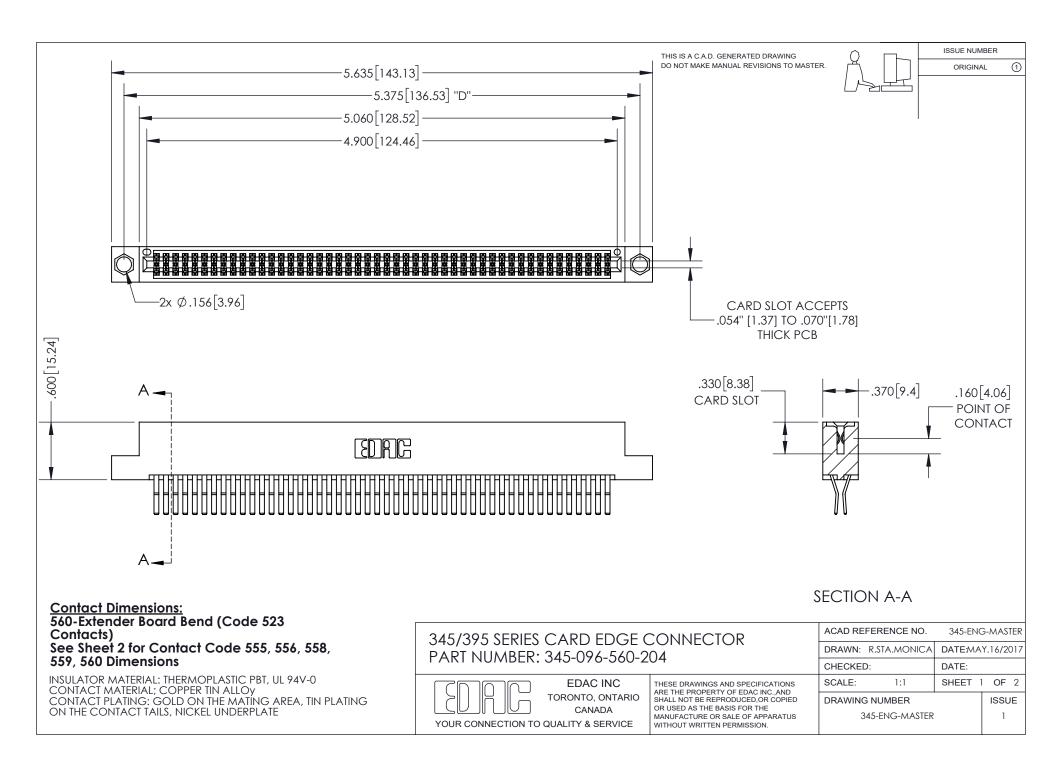

## **Contact Code 559**

Contact Code 560

- INSULATOR MATERIAL: THERMOPLASTIC POLYESTER, UL 94V-0
- DAP MATERIAL AVAILABLE UPON REQUEST
- CONTACT MATERIAL; COPPER ALLOY

CONTACT PLATING: GOLD ON THE MATING AREA, TIN PLATING ON THE CONTACT TAILS, NICKEL UNDERPLATE

\*FOR ALL OTHER SPECIFICATIONS REFER TO SHEET 3\*