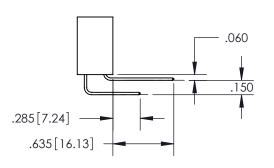

## **Contact Code 559**

Contact Code 560

- INSULATOR MATERIAL: THERMOPLASTIC POLYESTER, UL 94V-0
- DAP MATERIAL AVAILABLE UPON REQUEST
- CONTACT MATERIAL; COPPER ALLOY

CONTACT PLATING: GOLD ON THE MATING AREA, TIN PLATING ON THE CONTACT TAILS, NICKEL UNDERPLATE

\*FOR ALL OTHER SPECIFICATIONS REFER TO SHEET 3\*