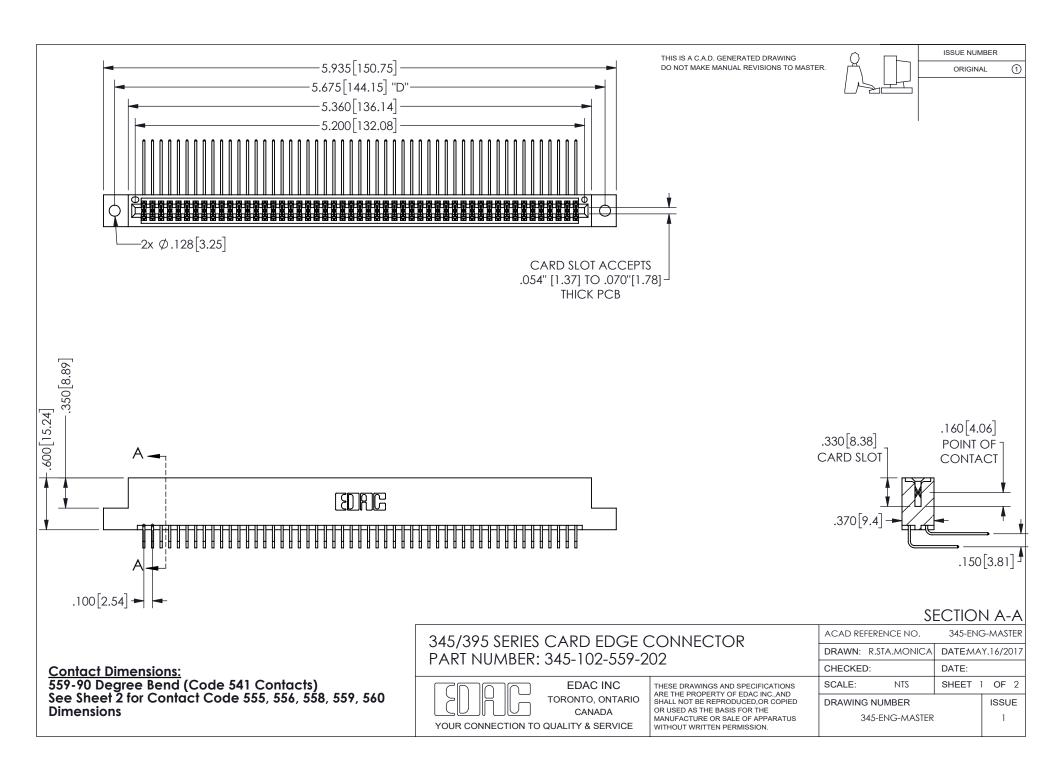

ISSUE NUMBER ORIGINAL

1









**Contact Code 558** 

Contact Code 559

Contact Code 560

INSULATOR MATERIAL: THERMOPLASTIC POLYESTER, UL 94V-0 DAP MATERIAL AVAILABLE UPON REQUEST

CONTACT MATERIAL; COPPER ALLOY

CONTACT PLATING: GOLD ON THE MATING AREA, TIN PLATING ON THE CONTACT TAILS, NICKEL UNDERPLATE

## 345/395 SERIES CARD EDGE CONNECTOR CONTACT CODE 555,556,558,559,560 DIMENSIONS

YOUR CONNECTION TO QUALITY & SERVICE

**EDAC INC** TORONTO, ONTARIO CANADA

THESE DRAWINGS AND SPECIFICATIONS ARE THE PROPERTY OF EDAC INC.,AND SHALL NOT BE REPRODUCED, OR COPIED OR USED AS THE BASIS FOR THE MANUFACTURE OR SALE OF APPARATUS WITHOUT WRITTEN PERMISSION.

| ACAD REFERENCE NO.  | 345-ENG-MASTER   |
|---------------------|------------------|
| DRAWN: R.STA.MONICA | DATE:MAY.16/2017 |
| C