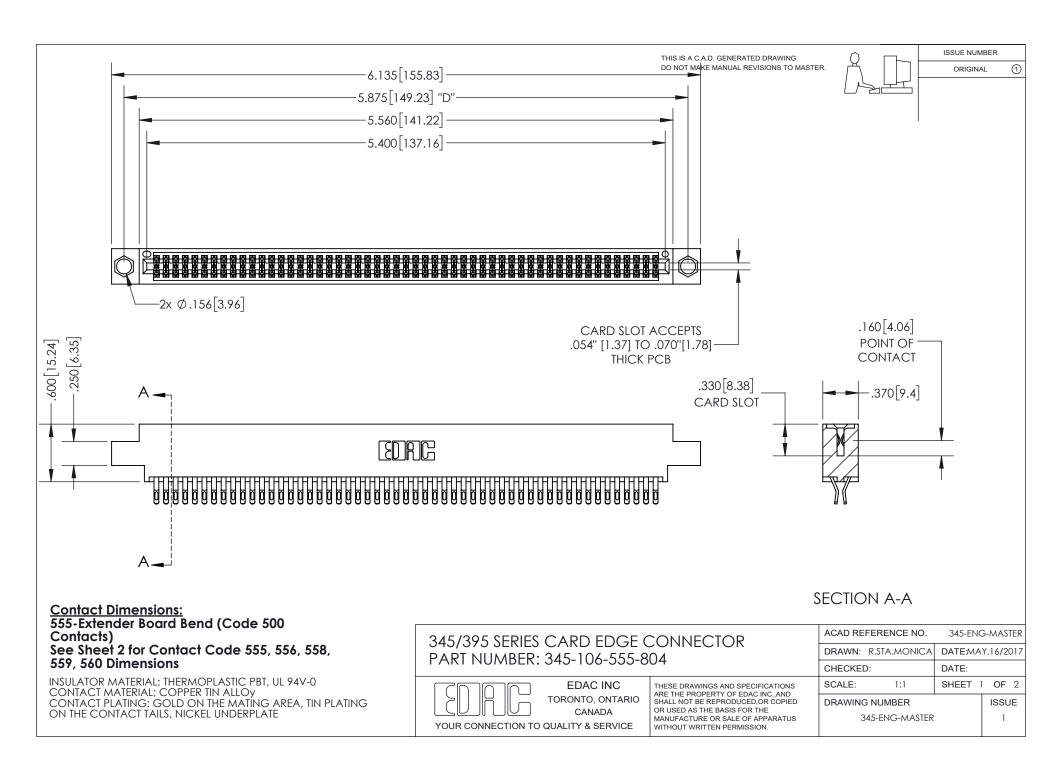

ISSUE NUMBER ORIGINAL

1

**Contact Code 558** 

**Contact Code 559** 

Contact Code 560

- INSULATOR MATERIAL: THERMOPLASTIC POLYESTER, UL 94V-0
- DAP MATERIAL AVAILABLE UPON REQUEST
- CONTACT MATERIAL; COPPER ALLOY

CONTACT PLATING: GOLD ON THE MATING AREA, TIN PLATING ON THE CONTACT TAILS, NICKEL UNDERPLATE

\*FOR ALL OTHER SPECIFICATIONS REFER TO SHEET 3\*

## 345/395 SERIES CARD EDGE CONNECTOR CONTACT CODE 555,556,558,559,560 DIMENSIONS

YOUR CONNECTION TO QUALITY & SERVICE

**EDAC INC** TORONTO, ONTARIO CANADA

THESE DRAWINGS AND SPECIFICATIONS ARE THE PROPERTY OF EDAC INC.,AND SHALL NOT BE REPRODUCED, OR COPIED OR USED AS THE BASIS FOR THE MANUFACTURE OR SALE OF APPARATUS WITHOUT WRITTEN PERMISSION.