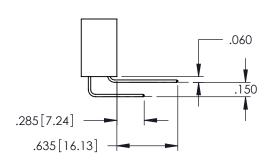

MATING AREA, TIN PLATING ON THE CONTACT TAILS, NICKEL UNDERPLATE

PART NUMBER: 345-108-525-288

YOUR CONNECTION TO QUALITY & SERVICE

| ACAD REFERENCE NO. 343-ENG-MASIER |                  |  |
|-----------------------------------|------------------|--|
| DRAWN: R.STA.MONICA               | DATE:MAY.16/2017 |  |
| CHECKED:                          | DATE:            |  |
| SCALE: 1:1                        | SHEET 1 OF 2     |  |
| DRAWING NUMBER                    | ISSUE            |  |
| 345-ENG-MASTER                    | 1                |  |



.107 [2.72] .082 [2.08] .157 [4] .232 [5.89] .125(3.18) to .210(5.33) .125(3.18) to .210(5.33) Outside Tails Outside Tails .045(1.14) to .060(1.52) .045(1.14) to .060(1.52) Between Tails Between Tails **Contact Code 555 Contact Code 556** 







**Contact Code 558** 

## **Contact Code 559**

Contact Code 560

INSULATOR MATERIAL: THERMOPLASTIC POLYESTER, UL 94V-0

DAP MATERIAL AVAILABLE UPON REQUEST

CONTACT MATERIAL; COPPER ALLOY

CONTACT PLATING: GOLD ON THE MATING AREA, TIN PLATING ON THE CONTACT TAILS, NICKEL UNDERPLATE

## 345/395 SERIES CARD EDGE CONNECTOR CONTACT CODE 555,556,558,559,560 DIMENSIONS

YOUR CONNECTION TO QUALITY & SERVICE

|     | ACAD REFERENCE NO   | . 345-ENG-MASTER |
|-----|---------------------|------------------|
|     | DRAWN: R.STA.MONICA | DATE:MAY.16/2017 |
| )   | CHECKED:            | DATE:            |
| ,   | SCALE: 1:1          | SHEET 2 OF 2     |
| ED. | DRAWING NUMBER      | ISSUE            |

345-ENG-MASTER