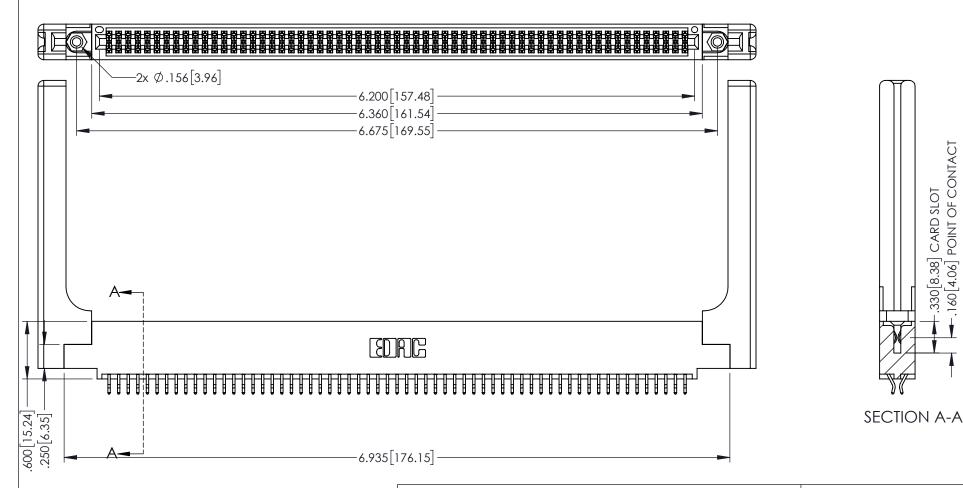

60[4.06] POINT OF CONTACT

330[8.38] CARD SLOT

1

INSULATOR MATERIAL: THERMOPLASTIC PBT BLACK, UL 94V-0 CONTACT MATERIAL; COPPER TIN ALLOY

CONTACT PLATING: GOLD ON THE MATING AREA, TIN PLATING ON THE CONTACT TAILS, NICKEL UNDERPLATE

CANADA

YOUR CONNECTION TO QUALITY & SERVICE WITHOUT WRITTEN PERMISSION.

| IECTOR                                                                                                                           | ACAD REFERENCE NO. 345-ENG-MASTER |                  |  |
|----------------------------------------------------------------------------------------------------------------------------------|-----------------------------------|------------------|--|
|                                                                                                                                  | DRAWN: R.STA.MONICA               | DATE:MAY.16/2017 |  |
|                                                                                                                                  | CHECKED:                          | DATE:            |  |
| RAWINGS AND SPECIFICATIONS PROPERTY OF EDAC INC.,AND DI BE REPRODUCED,OR COPIED O AS THE BASIS FOR THE TURE OR SALE OF APPARATUS | SCALE: 1:1                        | SHEET 1 OF 2     |  |
|                                                                                                                                  | DRAWING NUMBER                    | ISSUE            |  |
|                                                                                                                                  | 345-ENG-MASTE                     | R 1              |  |

345/395 SERIES CARD EDGE CONNECTOR CONTACT CODE 555,556,558,559,560 DIMENSIONS

YOUR CONNECTION TO QUALITY & SERVICE

ACAD REFERENCE NO. 345-ENG-MASTER DATE:MAY.16/2017 DRAWN: R.STA.MONICA 1:1 SHEET 2 OF 2 345-ENG-MASTER