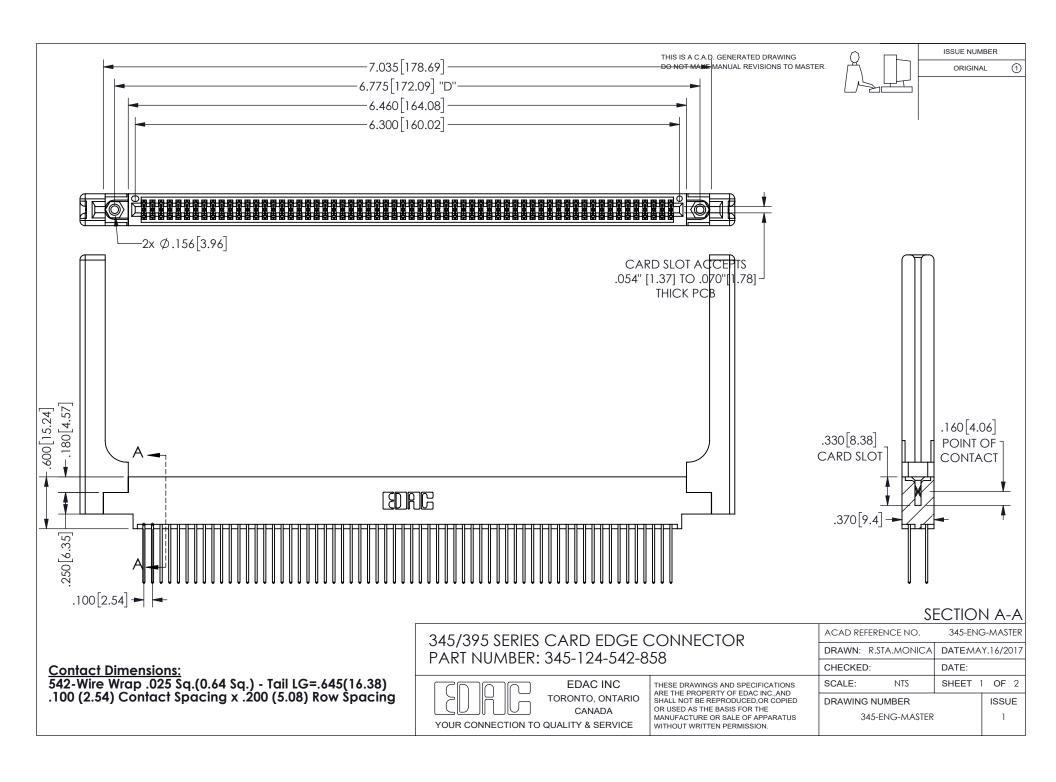

ISSUE NUMBER ORIGINAL

1

**Contact Code 558** 

Contact Code 559

Contact Code 560

INSULATOR MATERIAL: THERMOPLASTIC POLYESTER, UL 94V-0 DAP MATERIAL AVAILABLE UPON REQUEST

CONTACT MATERIAL; COPPER ALLOY

CONTACT PLATING: GOLD ON THE MATING AREA, TIN PLATING ON THE CONTACT TAILS, NICKEL UNDERPLATE

## 345/395 SERIES CARD EDGE CONNECTOR CONTACT CODE 555,556,558,559,560 DIMENSIONS

YOUR CONNECTION TO QUALITY & SERVICE

**EDAC INC** TORONTO, ONTARIO CANADA

THESE DRAWINGS AND SPECIFICATIONS ARE THE PROPERTY OF EDAC INC.,AND SHALL NOT BE REPRODUCED, OR COPIED OR USED AS THE BASIS FOR THE MANUFACTURE OR SALE OF APPARATUS WITHOUT WRITTEN PERMISSION.

| ACAD REFERENCE NO.  | 345-ENG-MASTER   |
|---------------------|------------------|
| DRAWN: R.STA.MONICA | DATE:MAY.16/2017 |
| CHECKED:            | DATE:            |
| SCALE: 1:1          | SHEET 2 OF 2     |
| DRAWING NUMBER      | ISSUE            |
| 345-ENG-MASTER      | 1                |