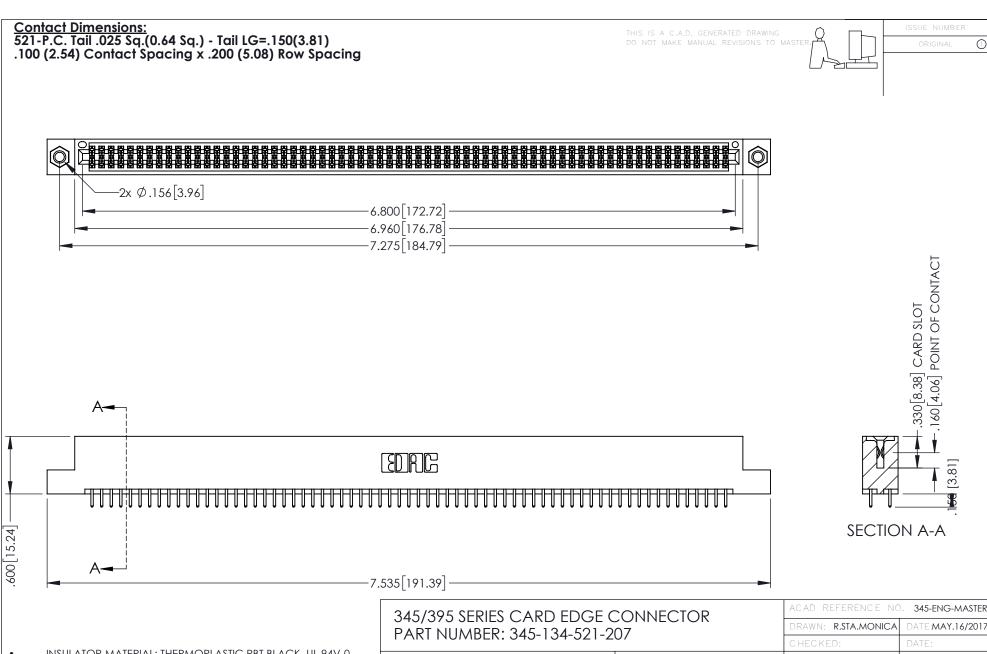

345/395 SERIES CARD EDGE CONNECTOR CONTACT CODE 555,556,558,559,560 DIMENSIONS

YOUR CONNECTION TO QUALITY & SERVICE

ACAD REFERENCE NO. 345-ENG-MASTER DATE:MAY.16/2017 DRAWN: R.STA.MONICA 1:1 SHEET 2 OF 2 345-ENG-MASTER