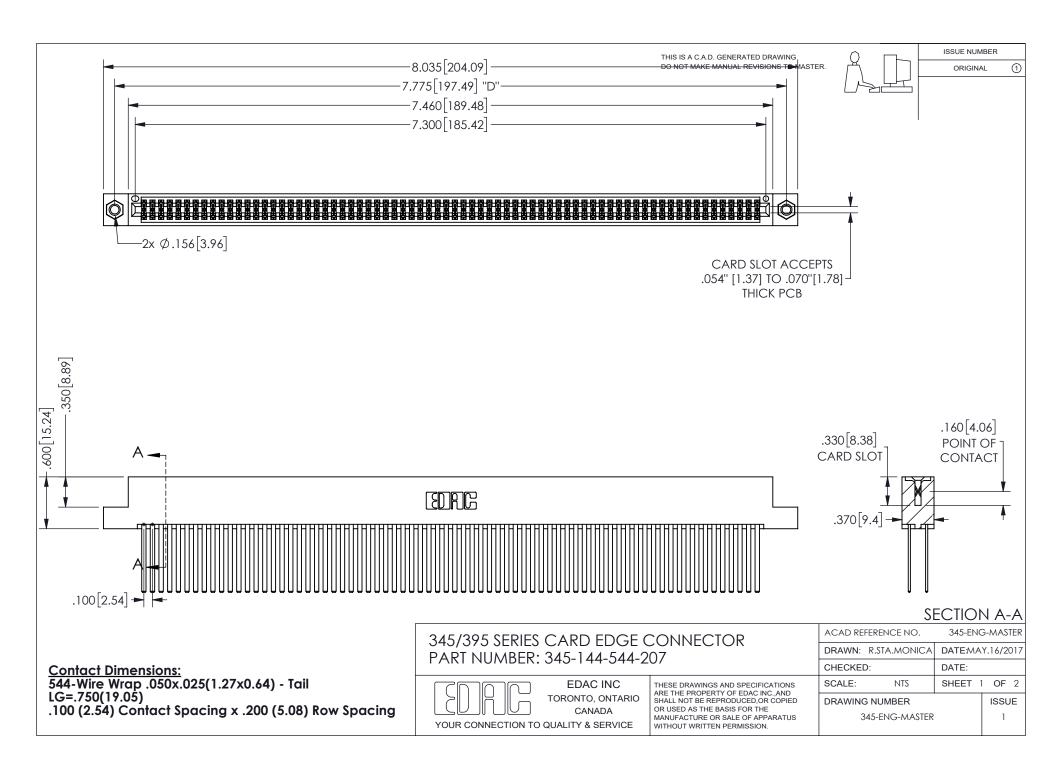

ISSUE NUMBER ORIGINAL

1

**Contact Code 558** 

Contact Code 559

Contact Code 560

INSULATOR MATERIAL: THERMOPLASTIC POLYESTER, UL 94V-0

DAP MATERIAL AVAILABLE UPON REQUEST

CONTACT MATERIAL; COPPER ALLOY

CONTACT PLATING: GOLD ON THE MATING AREA, TIN PLATING ON THE CONTACT TAILS, NICKEL UNDERPLATE

## 345/395 SERIES CARD EDGE CONNECTOR CONTACT CODE 555,556,558,559,560 DIMENSIONS

YOUR CONNECTION TO QUALITY & SERVICE

**EDAC INC** TORONTO, ONTARIO CANADA

THESE DRAWINGS AND SPECIFICATIONS ARE THE PROPERTY OF EDAC INC.,AND SHALL NOT BE REPRODUCED, OR COPIED OR USED AS THE BASIS FOR THE MANUFACTURE OR SALE OF APPARATUS WITHOUT WRITTEN PERMISSION.