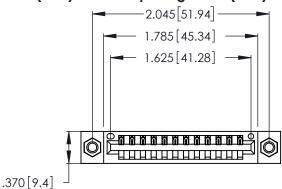

<u>Contact Dimensions:</u>
522-P.C. Tail .025 Sq. (0.64 Sq.) - Tail LG. = .440 (11.18)
.125 (3.18) Contact Spacing x .250 (6.35) Row Spacing

- INSULATOR MATERIAL: THERMOPLASTIC POLYESTER, UL 94V-0 CONTACT MATERIAL; COPPER, NICKEL, TIN\_ALLOY CA-725
- CONTACT PLATING: GOLD ON THE MATING AREA, TIN-LEAD ON THE CONTACT TAILS, NICKEL UNDERPLATE

THIS IS A C.A.D. GENERATED DRAWING DO NOT MAKE MANUAL REVISIONS TO MASTER.

1

| 346/396 SERIES CARD EDGE CONNECTOR |
|------------------------------------|
| PART NUMBER: 346-012-522-107       |

**EDAC INC** TORONTO, ONTARIO CANADA