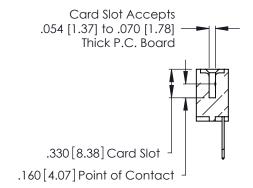

**Contact Code 560** 

INSULATOR MATERIAL: THERMOPLASTIC POLYESTER, UL 94V-0 CONTACT MATERIAL; COPPER, NICKEL, TIN ALLOY CA-725 CONTACT PLATING: GOLD ON THE MATING AREA, TIN-LEAD

ON THE CONTACT TAILS, NICKEL UNDERPLATE

346/396 SERIES CARD EDGE CONNECTOR CONTACT CODE 555,556,558,559,560 DIMENSIONS

YOUR CONNECTION TO QUALITY & SERVICE

**EDAC INC** TORONTO, ONTARIO CANADA

THESE DRAWINGS AND SPECIFICATIONS ARE THE PROPERTY OF EDAC INC.,AND SHALL NOT BE REPRODUCED, OR COPIED OR USED AS THE BASIS FOR THE MANUFACTURE OR SALE OF APPARATUS WITHOUT WRITTEN PERMISSION.