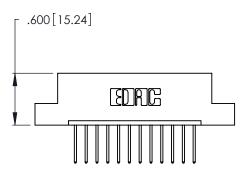

THIS IS A C.A.D. GENERATED DRAWING DO NOT MAKE MANUAL REVISIONS TO MASTER.

1

| 346/396 SERIES CARD EDGE CONNECTOR |
|------------------------------------|
| PART NUMBER: 346-012-522-107       |

**EDAC INC** TORONTO, ONTARIO CANADA