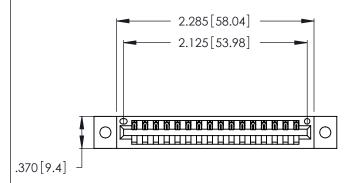

<u>Contact Dimensions:</u>
520-P.C. Tail .030x.018 (0.76x0.46) - Tail LG. = .175 (4.45) .125 (3.18) Contact Spacing x .250 (6.35) Row Spacing

- INSULATOR MATERIAL: THERMOPLASTIC POLYESTER, UL 94V-0 CONTACT MATERIAL; COPPER, NICKEL, TIN ALLOY CA-725
- CONTACT PLATING: GOLD ON THE MATING AREA, TIN-LEAD ON THE CONTACT TAILS, NICKEL UNDERPLATE

THIS IS A C.A.D. GENERATED DRAWING DO NOT MAKE MANUAL REVISIONS TO MASTER.

1

| 346/396 SERIES CARD EDGE CONNECTOR |
|------------------------------------|
| PART NUMBER: 346-016-520-102       |

**EDAC INC** TORONTO, ONTARIO CANADA