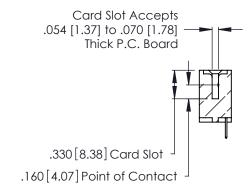

**Contact Code 560** 

INSULATOR MATERIAL: THERMOPLASTIC POLYESTER, UL 94V-0 CONTACT MATERIAL; COPPER, NICKEL, TIN ALLOY CA-725 CONTACT PLATING: GOLD ON THE MATING AREA, TIN-LEAD

ON THE CONTACT TAILS, NICKEL UNDERPLATE

346/396 SERIES CARD EDGE CONNECTOR CONTACT CODE 555,556,558,559,560 DIMENSIONS

YOUR CONNECTION TO QUALITY & SERVICE

**EDAC INC** TORONTO, ONTARIO CANADA

THESE DRAWINGS AND SPECIFICATIONS ARE THE PROPERTY OF EDAC INC.,AND SHALL NOT BE REPRODUCED, OR COPIED OR USED AS THE BASIS FOR THE MANUFACTURE OR SALE OF APPARATUS WITHOUT WRITTEN PERMISSION.