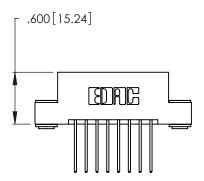

THIS IS A C.A.D. GENERATED DRAWING DO NOT MAKE MANUAL REVISIONS TO MASTER.

ISSUE NUMBER ORIGINAL 1

346/396 SERIES CARD EDGE CONNECTOR PART NUMBER: 346-016-540-203

**EDAC INC** TORONTO, ONTARIO CANADA

THESE DRAWINGS AND SPECIFICATIONS ARE THE PROPERTY OF EDAC INC.,AND SHALL NOT BE REPRODUCED, OR COPIED OR USED AS THE BASIS FOR THE MANUFACTURE OR SALE OF APPARATUS WITHOUT WRITTEN PERMISSION.

346/396 SERIES CARD EDGE CONNECTOR CONTACT CODE 555,556,558,559,560 DIMENSIONS

YOUR CONNECTION TO QUALITY & SERVICE

**EDAC INC** TORONTO, ONTARIO CANADA

THESE DRAWINGS AND SPECIFICATIONS ARE THE PROPERTY OF EDAC INC.,AND SHALL NOT BE REPRODUCED, OR COPIED OR USED AS THE BASIS FOR THE MANUFACTURE OR SALE OF APPARATUS WITHOUT WRITTEN PERMISSION.