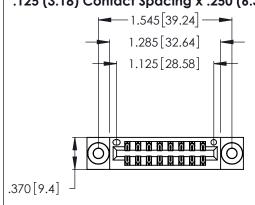

Contact Dimensions: 540-Wire Wrap .025 Sq. (0.64 Sq.) - Tail LG. =.560 (14.22) .125 (3.18) Contact Spacing x .250 (6.35) Row Spacing

- INSULATOR MATERIAL: THERMOPLASTIC POLYESTER, UL 94V-0 CONTACT MATERIAL; COPPER, NICKEL, TIN\_ALLOY CA-725
- CONTACT PLATING: GOLD ON THE MATING AREA, TIN-LEAD ON THE CONTACT TAILS, NICKEL UNDERPLATE

THIS IS A C.A.D. GENERATED DRAWING DO NOT MAKE MANUAL REVISIONS TO MASTER.

ISSUE NUMBER ORIGINAL 1

346/396 SERIES CARD EDGE CONNECTOR PART NUMBER: 346-016-540-203

**EDAC INC** TORONTO, ONTARIO CANADA

THESE DRAWINGS AND SPECIFICATIONS ARE THE PROPERTY OF EDAC INC.,AND SHALL NOT BE REPRODUCED, OR COPIED OR USED AS THE BASIS FOR THE MANUFACTURE OR SALE OF APPARATUS WITHOUT WRITTEN PERMISSION.