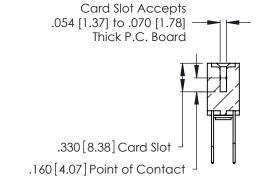

THIS IS A C.A.D. GENERATED DRAWING DO NOT MAKE MANUAL REVISIONS TO MASTER.

ISSUE NUMBER

ORIGINAL

1

**Contact Code 555** 

Contact Code 556

**Contact Code 558** 

**Contact Code 559** 

**Contact Code 560** 

INSULATOR MATERIAL: THERMOPLASTIC POLYESTER, UL 94V-0 CONTACT MATERIAL; COPPER, NICKEL, TIN ALLOY CA-725 CONTACT PLATING: GOLD ON THE MATING AREA, TIN-LEAD

ON THE CONTACT TAILS, NICKEL UNDERPLATE

346/396 SERIES CARD EDGE CONNECTOR CONTACT CODE 555,556,558,559,560 DIMENSIONS

YOUR CONNECTION TO QUALITY & SERVICE

**EDAC INC** TORONTO, ONTARIO CANADA

THESE DRAWINGS AND SPECIFICATIONS ARE THE PROPERTY OF EDAC INC.,AND SHALL NOT BE REPRODUCED, OR COPIED OR USED AS THE BASIS FOR THE MANUFACTURE OR SALE OF APPARATUS WITHOUT WRITTEN PERMISSION.