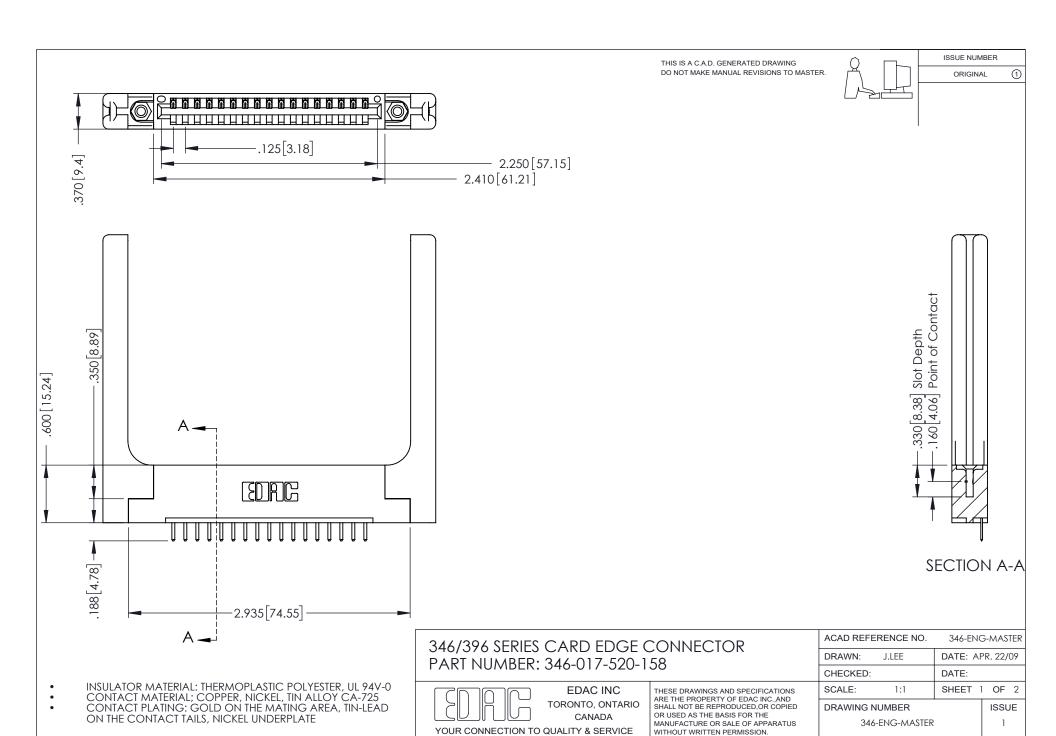

## **Contact Code 556**

INSULATOR MATERIAL: THERMOPLASTIC POLYESTER, UL 94V-0 CONTACT MATERIAL; COPPER, NICKEL, TIN ALLOY CA-725 CONTACT PLATING: GOLD ON THE MATING AREA, TIN-LEAD

ON THE CONTACT TAILS, NICKEL UNDERPLATE

## 346/396 SERIES CARD EDGE CONNECTOR CONTACT CODE 555,556,558,559,560 DIMENSIONS

YOUR CONNECTION TO QUALITY & SERVICE

**EDAC INC** TORONTO, ONTARIO CANADA

THESE DRAWINGS AND SPECIFICATIONS ARE THE PROPERTY OF EDAC INC.,AND SHALL NOT BE REPRODUCED, OR COPIED OR USED AS THE BASIS FOR THE MANUFACTURE OR SALE OF APPARATUS WITHOUT WRITTEN PERMISSION.