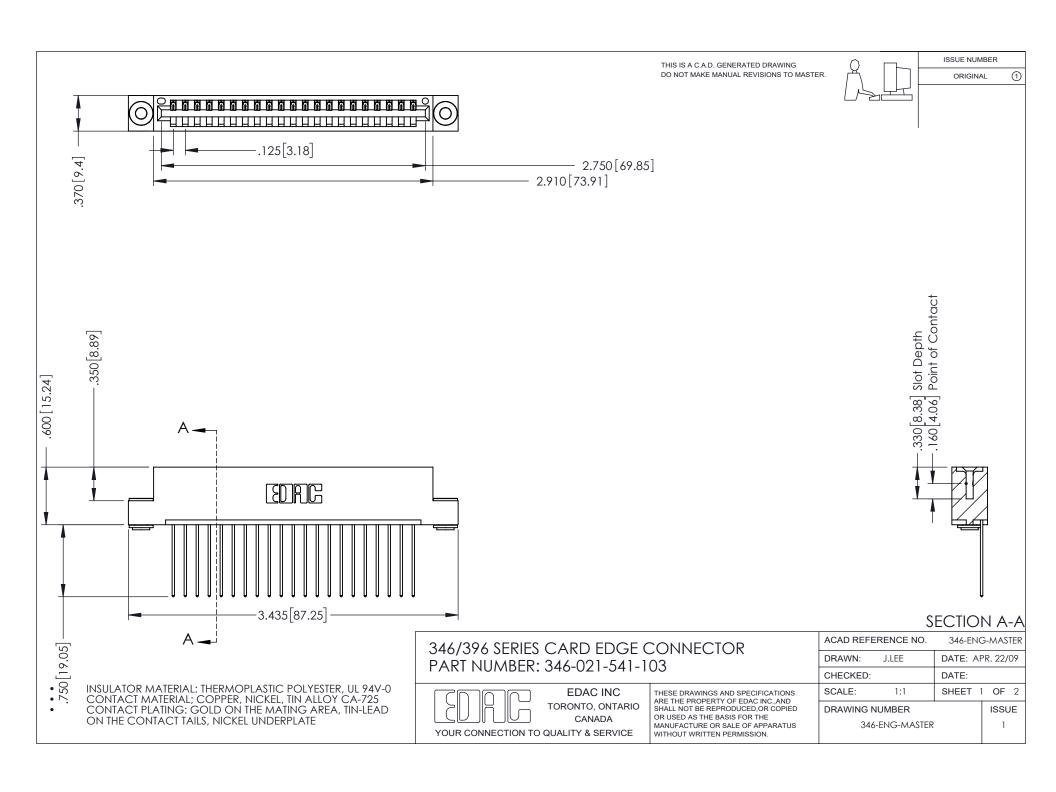

## **Contact Code 556**

INSULATOR MATERIAL: THERMOPLASTIC POLYESTER, UL 94V-0 CONTACT MATERIAL; COPPER, NICKEL, TIN ALLOY CA-725 CONTACT PLATING: GOLD ON THE MATING AREA, TIN-LEAD

ON THE CONTACT TAILS, NICKEL UNDERPLATE

## 346/396 SERIES CARD EDGE CONNECTOR CONTACT CODE 555,556,558,559,560 DIMENSIONS

YOUR CONNECTION TO QUALITY & SERVICE

**EDAC INC** TORONTO, ONTARIO CANADA

THESE DRAWINGS AND SPECIFICATIONS ARE THE PROPERTY OF EDAC INC.,AND SHALL NOT BE REPRODUCED, OR COPIED OR USED AS THE BASIS FOR THE MANUFACTURE OR SALE OF APPARATUS WITHOUT WRITTEN PERMISSION.