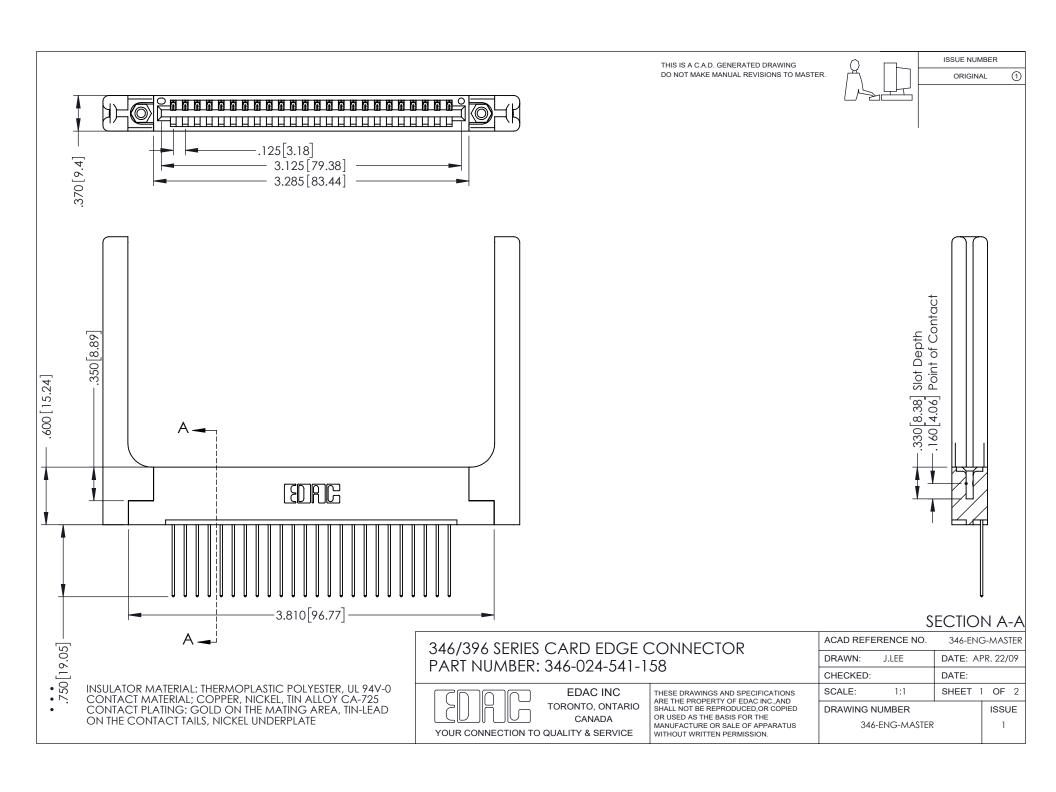

## **Contact Code 556**

INSULATOR MATERIAL: THERMOPLASTIC POLYESTER, UL 94V-0 CONTACT MATERIAL; COPPER, NICKEL, TIN ALLOY CA-725 CONTACT PLATING: GOLD ON THE MATING AREA, TIN-LEAD

ON THE CONTACT TAILS, NICKEL UNDERPLATE

## 346/396 SERIES CARD EDGE CONNECTOR CONTACT CODE 555,556,558,559,560 DIMENSIONS

YOUR CONNECTION TO QUALITY & SERVICE

**EDAC INC** TORONTO, ONTARIO CANADA

THESE DRAWINGS AND SPECIFICATIONS ARE THE PROPERTY OF EDAC INC.,AND SHALL NOT BE REPRODUCED, OR COPIED OR USED AS THE BASIS FOR THE MANUFACTURE OR SALE OF APPARATUS WITHOUT WRITTEN PERMISSION.