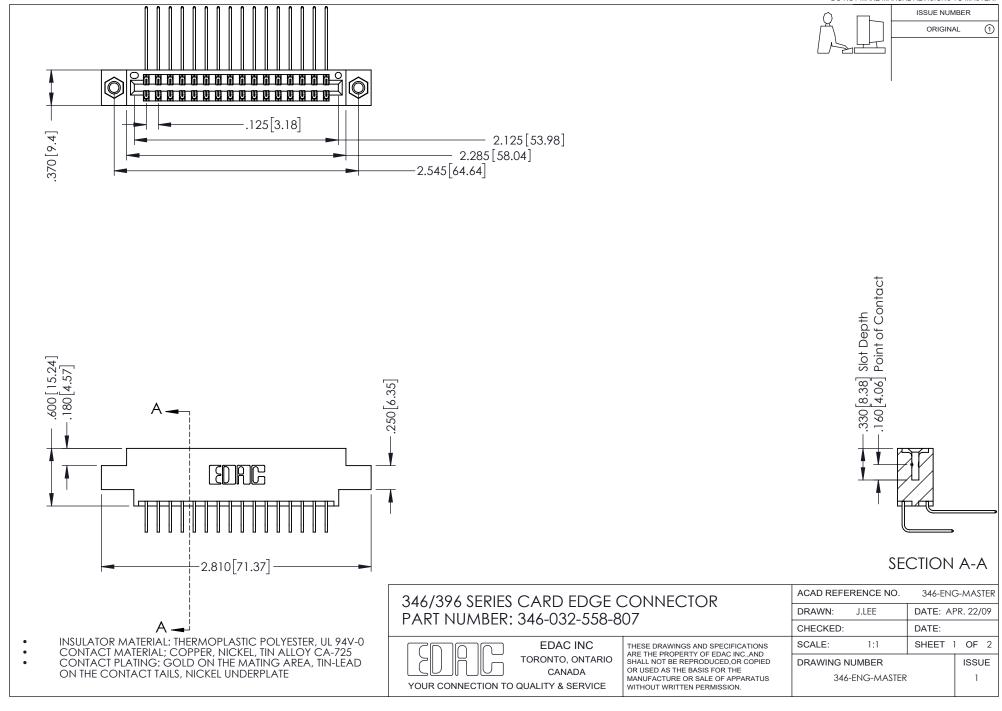

## **Contact Code 556**

INSULATOR MATERIAL: THERMOPLASTIC POLYESTER, UL 94V-0 CONTACT MATERIAL; COPPER, NICKEL, TIN ALLOY CA-725 CONTACT PLATING: GOLD ON THE MATING AREA, TIN-LEAD

ON THE CONTACT TAILS, NICKEL UNDERPLATE

## 346/396 SERIES CARD EDGE CONNECTOR CONTACT CODE 555,556,558,559,560 DIMENSIONS

YOUR CONNECTION TO QUALITY & SERVICE

**EDAC INC** TORONTO, ONTARIO CANADA

THESE DRAWINGS AND SPECIFICATIONS ARE THE PROPERTY OF EDAC INC.,AND SHALL NOT BE REPRODUCED, OR COPIED OR USED AS THE BASIS FOR THE MANUFACTURE OR SALE OF APPARATUS WITHOUT WRITTEN PERMISSION.