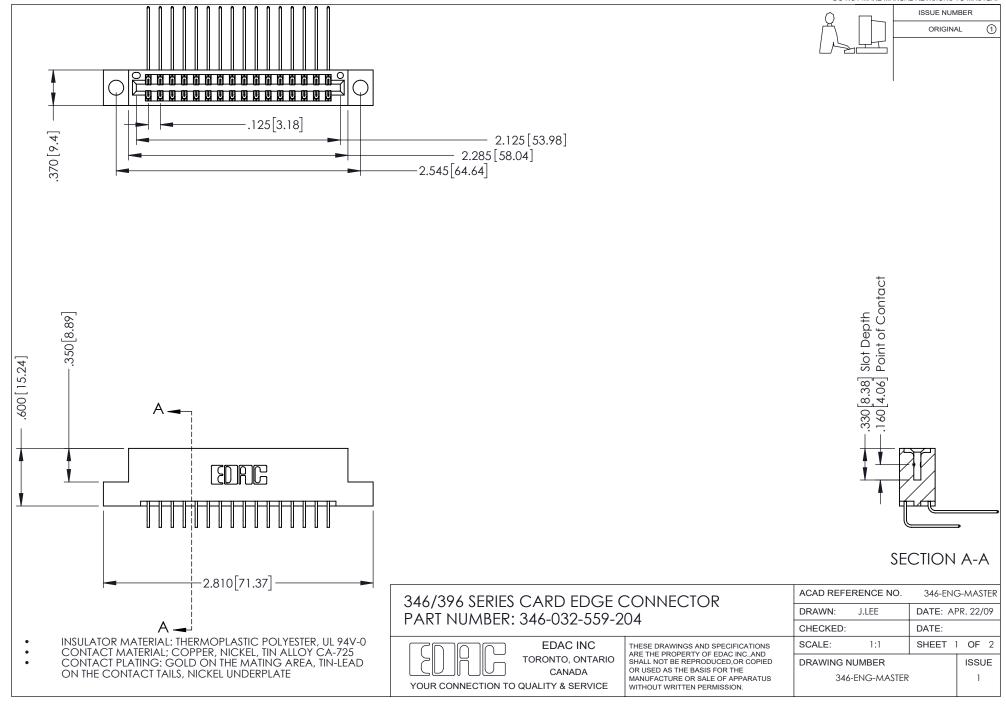

## **Contact Code 556**

INSULATOR MATERIAL: THERMOPLASTIC POLYESTER, UL 94V-0 CONTACT MATERIAL; COPPER, NICKEL, TIN ALLOY CA-725 CONTACT PLATING: GOLD ON THE MATING AREA, TIN-LEAD

ON THE CONTACT TAILS, NICKEL UNDERPLATE

## 346/396 SERIES CARD EDGE CONNECTOR CONTACT CODE 555,556,558,559,560 DIMENSIONS

YOUR CONNECTION TO QUALITY & SERVICE

**EDAC INC** TORONTO, ONTARIO CANADA

THESE DRAWINGS AND SPECIFICATIONS ARE THE PROPERTY OF EDAC INC.,AND SHALL NOT BE REPRODUCED, OR COPIED OR USED AS THE BASIS FOR THE MANUFACTURE OR SALE OF APPARATUS WITHOUT WRITTEN PERMISSION.