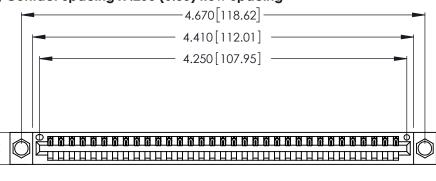

<u>Contact Dimensions:</u>
521-P.C. Tail .025 Sq. (0.64 Sq.) - Tail LG. =.150 (3.81)
.125 (3.18) Contact Spacing x .250 (6.35) Row Spacing

.370 [9.4]

THIS IS A C.A.D. GENERATED DRAWING DO NOT MAKE MANUAL REVISIONS TO MASTER.

Card Slot Accepts .054 [1.37] to .070 [1.78] Thick P.C. Board .330 [8.38] Card Slot .160 [4.07] Point of Contact

INSULATOR MATERIAL: THERMOPLASTIC POLYESTER, UL 94V-0 CONTACT MATERIAL; COPPER, NICKEL, TIN ALLOY CA-725

CONTACT PLATING: GOLD ON THE MATING AREA, TIN-LEAD ON THE CONTACT TAILS, NICKEL UNDERPLATE

346/396 SERIES CARD EDGE CONNECTOR PART NUMBER: 346-033-521-604

**EDAC INC** TORONTO, ONTARIO CANADA

THESE DRAWINGS AND SPECIFICATIONS ARE THE PROPERTY OF EDAC INC.,AND SHALL NOT BE REPRODUCED, OR COPIED OR USED AS THE BASIS FOR THE MANUFACTURE OR SALE OF APPARATUS WITHOUT WRITTEN PERMISSION.