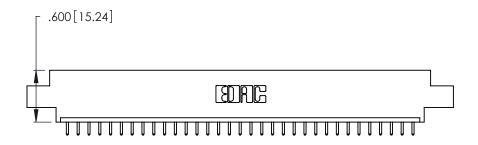

Card Slot Accepts .054 [1.37] to .070 [1.78] Thick P.C. Board .330 [8.38] Card Slot .160 [4.07] Point of Contact

INSULATOR MATERIAL: THERMOPLASTIC POLYESTER, UL 94V-0 CONTACT MATERIAL; COPPER, NICKEL, TIN ALLOY CA-725

CONTACT PLATING: GOLD ON THE MATING AREA, TIN-LEAD ON THE CONTACT TAILS, NICKEL UNDERPLATE

346/396 SERIES CARD EDGE CONNECTOR PART NUMBER: 346-033-521-604

**EDAC INC** TORONTO, ONTARIO CANADA

THESE DRAWINGS AND SPECIFICATIONS ARE THE PROPERTY OF EDAC INC.,AND SHALL NOT BE REPRODUCED, OR COPIED OR USED AS THE BASIS FOR THE MANUFACTURE OR SALE OF APPARATUS WITHOUT WRITTEN PERMISSION.