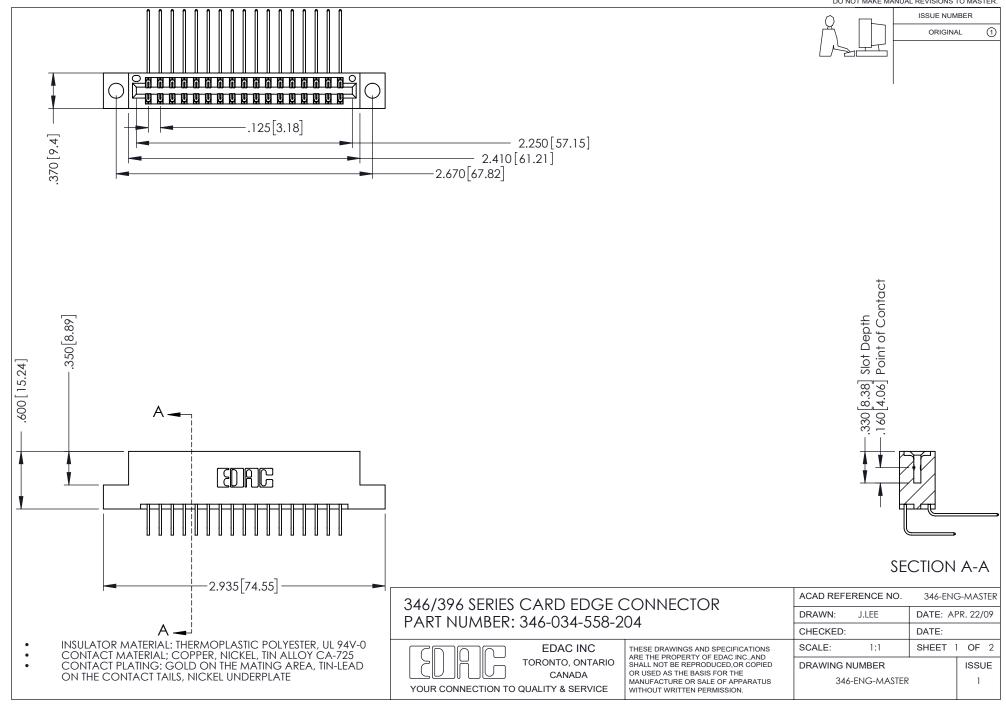

## **Contact Code 556**

INSULATOR MATERIAL: THERMOPLASTIC POLYESTER, UL 94V-0 CONTACT MATERIAL; COPPER, NICKEL, TIN ALLOY CA-725 CONTACT PLATING: GOLD ON THE MATING AREA, TIN-LEAD

ON THE CONTACT TAILS, NICKEL UNDERPLATE

## 346/396 SERIES CARD EDGE CONNECTOR CONTACT CODE 555,556,558,559,560 DIMENSIONS

YOUR CONNECTION TO QUALITY & SERVICE

**EDAC INC** TORONTO, ONTARIO CANADA

THESE DRAWINGS AND SPECIFICATIONS ARE THE PROPERTY OF EDAC INC.,AND SHALL NOT BE REPRODUCED, OR COPIED OR USED AS THE BASIS FOR THE MANUFACTURE OR SALE OF APPARATUS WITHOUT WRITTEN PERMISSION.