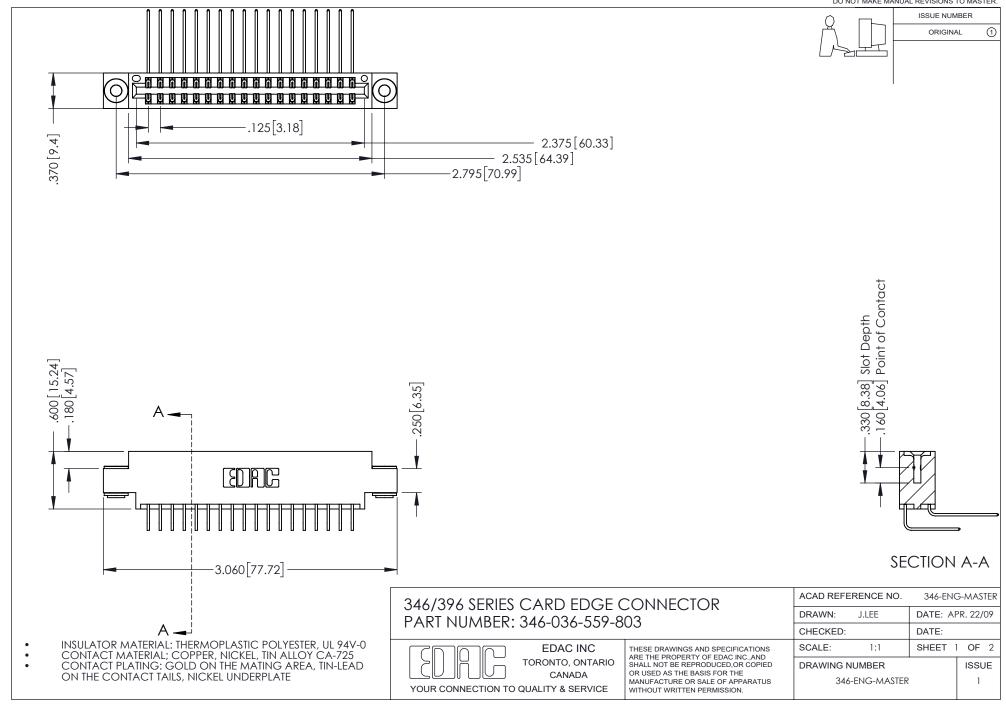

## **Contact Code 556**

INSULATOR MATERIAL: THERMOPLASTIC POLYESTER, UL 94V-0 CONTACT MATERIAL; COPPER, NICKEL, TIN ALLOY CA-725 CONTACT PLATING: GOLD ON THE MATING AREA, TIN-LEAD

ON THE CONTACT TAILS, NICKEL UNDERPLATE

## 346/396 SERIES CARD EDGE CONNECTOR CONTACT CODE 555,556,558,559,560 DIMENSIONS

YOUR CONNECTION TO QUALITY & SERVICE

**EDAC INC** TORONTO, ONTARIO CANADA

THESE DRAWINGS AND SPECIFICATIONS ARE THE PROPERTY OF EDAC INC.,AND SHALL NOT BE REPRODUCED, OR COPIED OR USED AS THE BASIS FOR THE MANUFACTURE OR SALE OF APPARATUS WITHOUT WRITTEN PERMISSION.