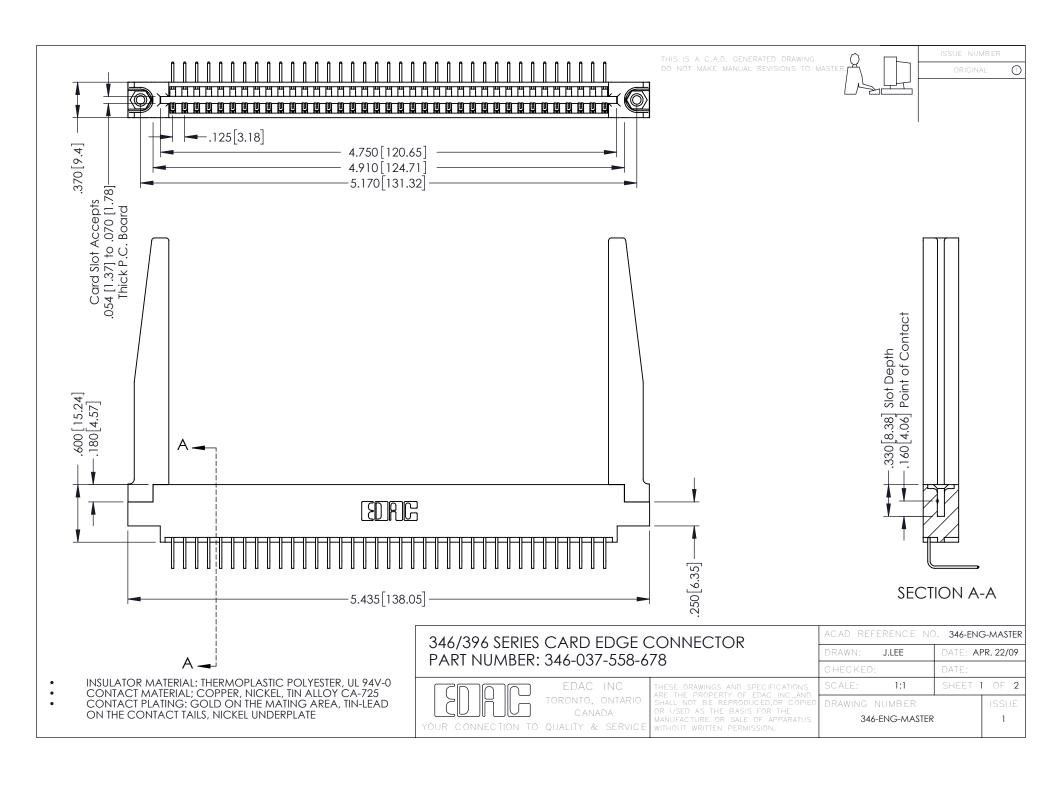

**Contact Code 555** 

**Contact Code 556** 

INSULATOR MATERIAL: THERMOPLASTIC POLYESTER, UL 94V-0 CONTACT MATERIAL; COPPER, NICKEL, TIN ALLOY CA-725

CONTACT PLATING: GOLD ON THE MATING AREA, TIN-LEAD ON THE CONTACT TAILS, NICKEL UNDERPLATE