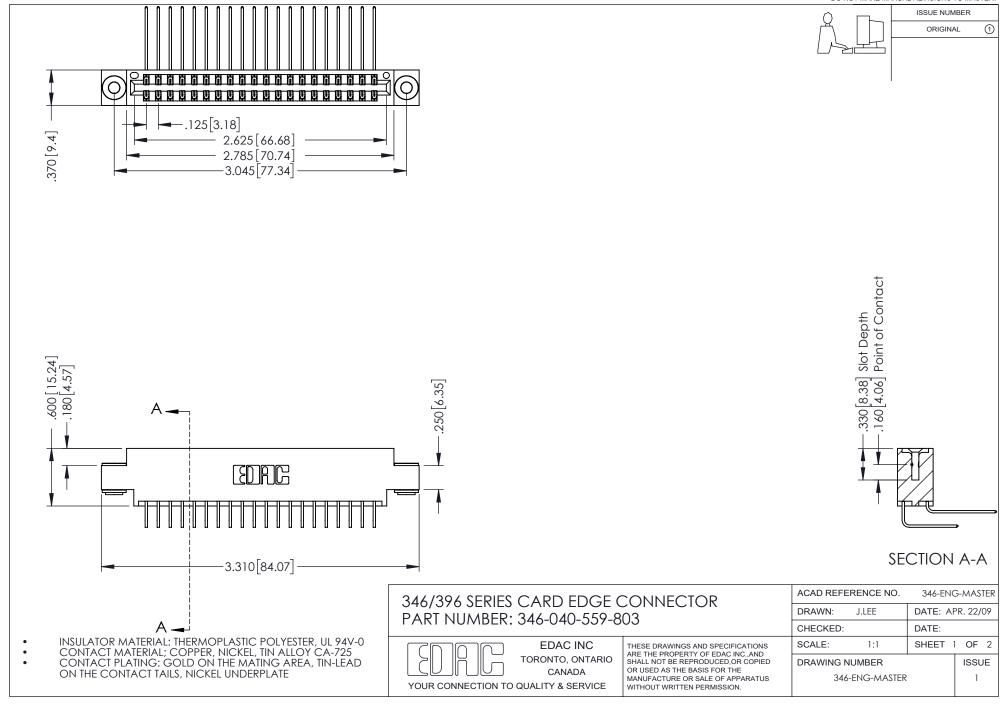

## **Contact Code 556**

INSULATOR MATERIAL: THERMOPLASTIC POLYESTER, UL 94V-0 CONTACT MATERIAL; COPPER, NICKEL, TIN ALLOY CA-725 CONTACT PLATING: GOLD ON THE MATING AREA, TIN-LEAD

ON THE CONTACT TAILS, NICKEL UNDERPLATE

## 346/396 SERIES CARD EDGE CONNECTOR CONTACT CODE 555,556,558,559,560 DIMENSIONS

YOUR CONNECTION TO QUALITY & SERVICE

**EDAC INC** TORONTO, ONTARIO CANADA

THESE DRAWINGS AND SPECIFICATIONS ARE THE PROPERTY OF EDAC INC.,AND SHALL NOT BE REPRODUCED, OR COPIED OR USED AS THE BASIS FOR THE MANUFACTURE OR SALE OF APPARATUS WITHOUT WRITTEN PERMISSION.