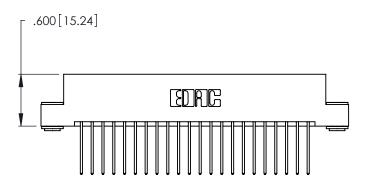

Contact Dimensions: 540-Wire Wrap .025 Sq. (0.64 Sq.) - Tail LG. =.560 (14.22) .125 (3.18) Contact Spacing x .250 (6.35) Row Spacing

Card Slot Accepts .054 [1.37] to .070 [1.78] Thick P.C. Board .330 [8.38] Card Slot .160 [4.07] Point of Contact

- INSULATOR MATERIAL: THERMOPLASTIC POLYESTER, UL 94V-0 CONTACT MATERIAL; COPPER, NICKEL, TIN ALLOY CA-725
- CONTACT PLATING: GOLD ON THE MATING AREA, TIN-LEAD ON THE CONTACT TAILS, NICKEL UNDERPLATE

346/396 SERIES CARD EDGE CONNECTOR PART NUMBER: 346-044-540-203