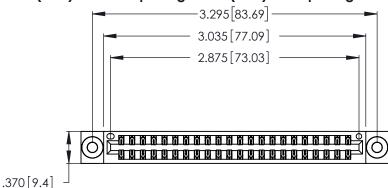

Contact Dimensions: 540-Wire Wrap .025 Sq. (0.64 Sq.) - Tail LG. =.560 (14.22) .125 (3.18) Contact Spacing x .250 (6.35) Row Spacing

Card Slot Accepts .054 [1.37] to .070 [1.78] Thick P.C. Board .330 [8.38] Card Slot .160 [4.07] Point of Contact

- INSULATOR MATERIAL: THERMOPLASTIC POLYESTER, UL 94V-0 CONTACT MATERIAL; COPPER, NICKEL, TIN ALLOY CA-725
- CONTACT PLATING: GOLD ON THE MATING AREA, TIN-LEAD ON THE CONTACT TAILS, NICKEL UNDERPLATE

346/396 SERIES CARD EDGE CONNECTOR PART NUMBER: 346-044-540-203