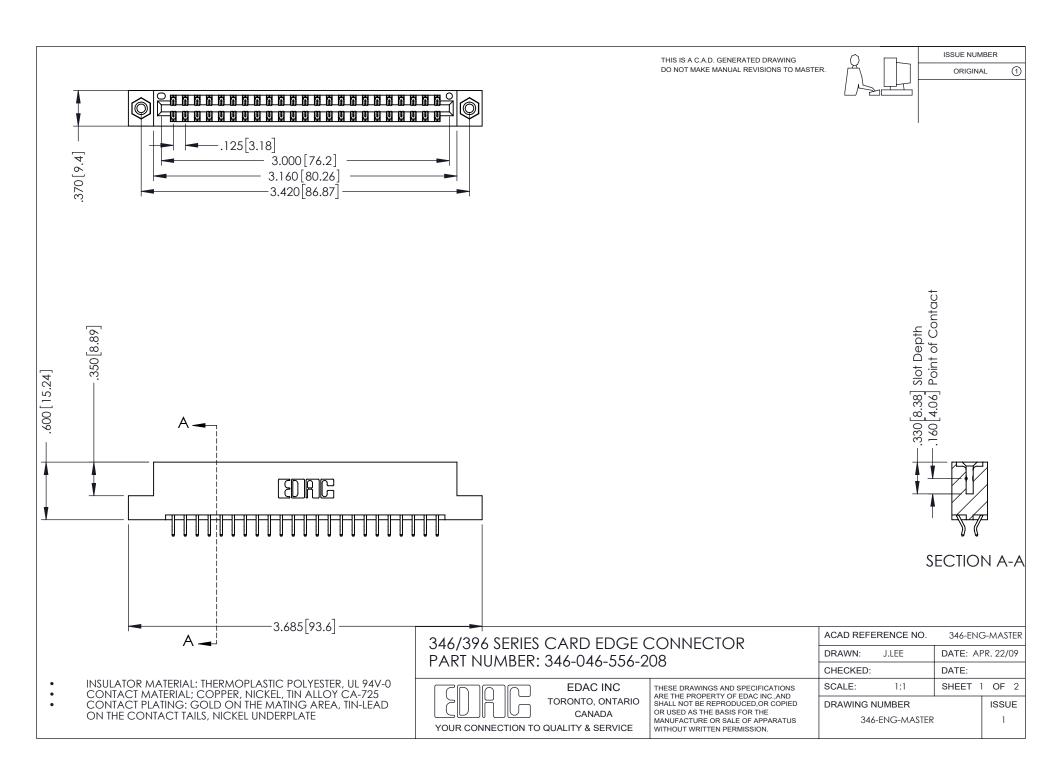

## **Contact Code 556**

INSULATOR MATERIAL: THERMOPLASTIC POLYESTER, UL 94V-0 CONTACT MATERIAL; COPPER, NICKEL, TIN ALLOY CA-725 CONTACT PLATING: GOLD ON THE MATING AREA, TIN-LEAD

ON THE CONTACT TAILS, NICKEL UNDERPLATE

## 346/396 SERIES CARD EDGE CONNECTOR CONTACT CODE 555,556,558,559,560 DIMENSIONS

YOUR CONNECTION TO QUALITY & SERVICE

**EDAC INC** TORONTO, ONTARIO CANADA

THESE DRAWINGS AND SPECIFICATIONS ARE THE PROPERTY OF EDAC INC.,AND SHALL NOT BE REPRODUCED, OR COPIED OR USED AS THE BASIS FOR THE MANUFACTURE OR SALE OF APPARATUS WITHOUT WRITTEN PERMISSION.