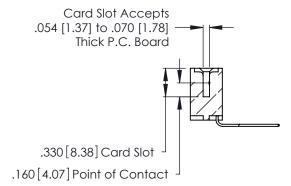

THIS IS A C.A.D. GENERATED DRAWING DO NOT MAKE MANUAL REVISIONS TO MASTER.

ISSUE NUMBER

ORIGINAL

1

**Contact Code 555** 

Contact Code 556

**Contact Code 558** 

**Contact Code 559** 

Contact Code 560

INSULATOR MATERIAL: THERMOPLASTIC POLYESTER, UL 94V-0 CONTACT MATERIAL; COPPER, NICKEL, TIN ALLOY CA-725 CONTACT PLATING: GOLD ON THE MATING AREA, TIN-LEAD ON THE CONTACT TAILS, NICKEL UNDERPLATE

346/396 SERIES CARD EDGE CONNECTOR CONTACT CODE 555,556,558,559,560 DIMENSIONS

YOUR CONNECTION TO QUALITY & SERVICE

**EDAC INC** TORONTO, ONTARIO CANADA

THESE DRAWINGS AND SPECIFICATIONS ARE THE PROPERTY OF EDAC INC.,AND SHALL NOT BE REPRODUCED, OR COPIED OR USED AS THE BASIS FOR THE MANUFACTURE OR SALE OF APPARATUS WITHOUT WRITTEN PERMISSION.