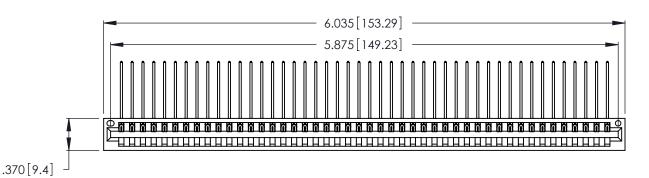

Contact Dimensions:
559-90 Degree Bend (Code 541 Contacts)
See Sheet 2 for Contact Code 555, 556, 558, 559, 560 Dimensions

THIS IS A C.A.D. GENERATED DRAWING DO NOT MAKE MANUAL REVISIONS TO MASTER.

ISSUE NUMBER

346/396 SERIES CARD EDGE CONNECTOR PART NUMBER: 346-046-559-101

**EDAC INC** TORONTO, ONTARIO CANADA

THESE DRAWINGS AND SPECIFICATIONS ARE THE PROPERTY OF EDAC INC., AND SHALL NOT BE REPRODUCED, OR COPIED OR USED AS THE BASIS FOR THE MANUFACTURE OR SALE OF APPARATUS WITHOUT WRITTEN PERMISSION.