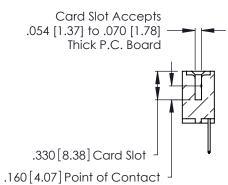

THIS IS A C.A.D. GENERATED DRAWING DO NOT MAKE MANUAL REVISIONS TO MASTER.

ISSUE NUMBER

ORIGINAL

1

**Contact Code 555** 

Contact Code 556

**Contact Code 558** 

**Contact Code 559** 

**Contact Code 560** 

INSULATOR MATERIAL: THERMOPLASTIC POLYESTER, UL 94V-0 CONTACT MATERIAL; COPPER, NICKEL, TIN ALLOY CA-725 CONTACT PLATING: GOLD ON THE MATING AREA, TIN-LEAD

ON THE CONTACT TAILS, NICKEL UNDERPLATE

346/396 SERIES CARD EDGE CONNECTOR CONTACT CODE 555,556,558,559,560 DIMENSIONS

YOUR CONNECTION TO QUALITY & SERVICE

**EDAC INC** TORONTO, ONTARIO CANADA

THESE DRAWINGS AND SPECIFICATIONS ARE THE PROPERTY OF EDAC INC.,AND SHALL NOT BE REPRODUCED, OR COPIED OR USED AS THE BASIS FOR THE MANUFACTURE OR SALE OF APPARATUS WITHOUT WRITTEN PERMISSION.

| · | ACAD REFERENCE NO. | 346-ENG-MASTER   |  |
|---|--------------------|------------------|--|
|   | DRAWN: J.LEE       | DATE: APR. 22/09 |  |
|   | CHECKED:           | DATE:            |  |
|   | SCALE: 1:1         | SHEET 2 OF 2     |  |
|   | DRAWING NUMBER     | ISSUE            |  |
|   | 346-ENG-MASTER     | 1                |  |