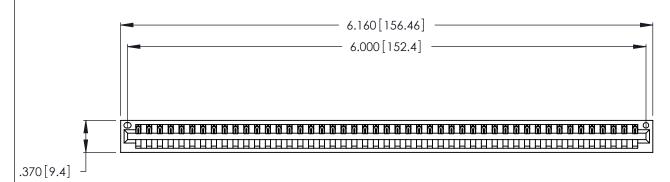

<u>Contact Dimensions:</u>
526-P.C. Tail .018 Sq. (0.46 Sq.) - Tail LG. =.350 (8.89)
.125 (3.18) Contact Spacing x .250 (6.35) Row Spacing

THIS IS A C.A.D. GENERATED DRAWING DO NOT MAKE MANUAL REVISIONS TO MASTER.

ISSUE NUMBER ORIGINAL

1

- INSULATOR MATERIAL: THERMOPLASTIC POLYESTER, UL 94V-0 CONTACT MATERIAL; COPPER, NICKEL, TIN ALLOY CA-725
- CONTACT PLATING: GOLD ON THE MATING AREA, TIN-LEAD ON THE CONTACT TAILS, NICKEL UNDERPLATE

346/396 SERIES CARD EDGE CONNECTOR PART NUMBER: 346-047-526-101

**EDAC INC** TORONTO, ONTARIO CANADA

THESE DRAWINGS AND SPECIFICATIONS ARE THE PROPERTY OF EDAC INC., AND SHALL NOT BE REPRODUCED, OR COPIED OR USED AS THE BASIS FOR THE MANUFACTURE OR SALE OF APPARATUS WITHOUT WRITTEN PERMISSION.

|  | ACAD REFERENCE NO. |       | 346-ENG-MASTER   |       |
|--|--------------------|-------|------------------|-------|
|  | DRAWN:             | J.LEE | DATE: APR. 22/09 |       |
|  | CHECKED:           |       | DATE:            |       |
|  | SCALE:             | N.T.S | SHEET            | OF 2  |
|  | DRAWING NUMBER     |       |                  | ISSUE |
|  | 346-ENG-MASTER     |       |                  | 1     |