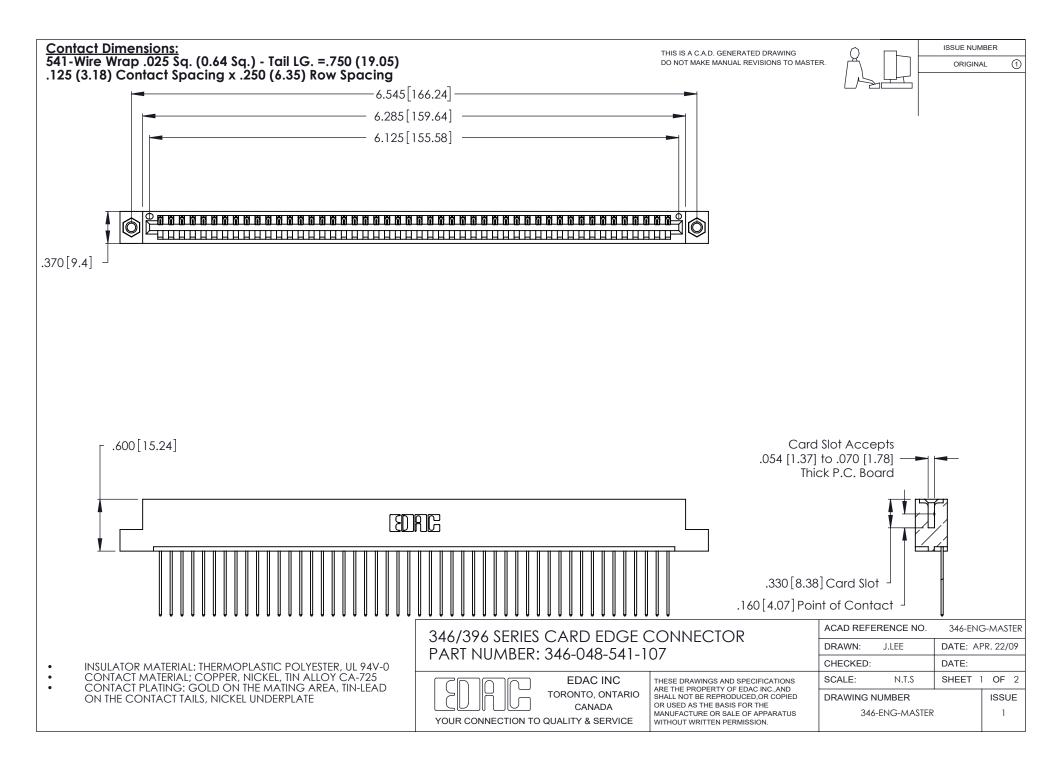

THIS IS A C.A.D. GENERATED DRAWING DO NOT MAKE MANUAL REVISIONS TO MASTER.

ISSUE NUMBER

ORIGINAL

1

**Contact Code 555** 

Contact Code 556

**Contact Code 558** 

**Contact Code 559** 

Contact Code 560

INSULATOR MATERIAL: THERMOPLASTIC POLYESTER, UL 94V-0 CONTACT MATERIAL; COPPER, NICKEL, TIN ALLOY CA-725 CONTACT PLATING: GOLD ON THE MATING AREA, TIN-LEAD

ON THE CONTACT TAILS, NICKEL UNDERPLATE

346/396 SERIES CARD EDGE CONNECTOR CONTACT CODE 555,556,558,559,560 DIMENSIONS

YOUR CONNECTION TO QUALITY & SERVICE

**EDAC INC** TORONTO, ONTARIO CANADA

THESE DRAWINGS AND SPECIFICATIONS ARE THE PROPERTY OF EDAC INC.,AND SHALL NOT BE REPRODUCED, OR COPIED OR USED AS THE BASIS FOR THE MANUFACTURE OR SALE OF APPARATUS WITHOUT WRITTEN PERMISSION.