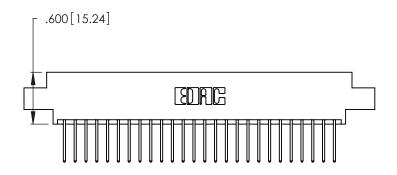

THIS IS A C.A.D. GENERATED DRAWING DO NOT MAKE MANUAL REVISIONS TO MASTER.

ISSUE NUMBER

ORIGINAL

1

**Contact Code 555** 

Contact Code 556

**Contact Code 558** 

**Contact Code 559** 

Contact Code 560

INSULATOR MATERIAL: THERMOPLASTIC POLYESTER, UL 94V-0 CONTACT MATERIAL; COPPER, NICKEL, TIN ALLOY CA-725 CONTACT PLATING: GOLD ON THE MATING AREA, TIN-LEAD ON THE CONTACT TAILS, NICKEL UNDERPLATE

346/396 SERIES CARD EDGE CONNECTOR CONTACT CODE 555,556,558,559,560 DIMENSIONS

YOUR CONNECTION TO QUALITY & SERVICE

**EDAC INC** TORONTO, ONTARIO CANADA

THESE DRAWINGS AND SPECIFICATIONS ARE THE PROPERTY OF EDAC INC.,AND SHALL NOT BE REPRODUCED, OR COPIED OR USED AS THE BASIS FOR THE MANUFACTURE OR SALE OF APPARATUS WITHOUT WRITTEN PERMISSION.