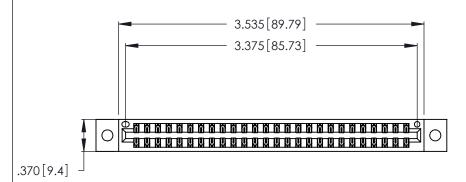

| 346/396 SERIES CARD EDGE CONNECTOR |
|------------------------------------|
| PART NUMBER: 346-052-522-802       |

**EDAC INC** TORONTO, ONTARIO CANADA

THESE DRAWINGS AND SPECIFICATIONS ARE THE PROPERTY OF EDAC INC., AND SHALL NOT BE REPRODUCED, OR COPIED OR USED AS THE BASIS FOR THE MANUFACTURE OR SALE OF APPARATUS WITHOUT WRITTEN PERMISSION.

<u>Contact Dimensions:</u>
522-P.C. Tail .025 Sq. (0.64 Sq.) - Tail LG. =.440 (11.18)
.125 (3.18) Contact Spacing x .250 (6.35) Row Spacing

THIS IS A C.A.D. GENERATED DRAWING DO NOT MAKE MANUAL REVISIONS TO MASTER.

1

Card Slot Accepts .054 [1.37] to .070 [1.78] Thick P.C. Board .330 [8.38] Card Slot .160 [4.07] Point of Contact

- INSULATOR MATERIAL: THERMOPLASTIC POLYESTER, UL 94V-0 CONTACT MATERIAL; COPPER, NICKEL, TIN ALLOY CA-725
- CONTACT PLATING: GOLD ON THE MATING AREA, TIN-LEAD ON THE CONTACT TAILS, NICKEL UNDERPLATE