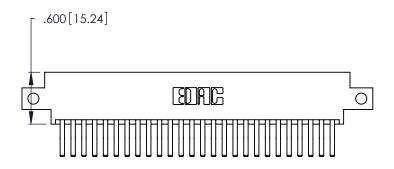

Contact Dimensions:
560-Extender Board Bend (Code 523 Contacts)
See Sheet 2 for Contact Code 555, 556, 558, 559, 560 Dimensions

Card Slot Accepts .054 [1.37] to .070 [1.78] Thick P.C. Board

.330 [8.38] Card Slot .160 [4.07] Point of Contact

346/396 SERIES CARD EDGE CONNECTOR PART NUMBER: 346-052-560-812

YOUR CONNECTION TO QUALITY & SERVICE

**EDAC INC** TORONTO, ONTARIO CANADA

THESE DRAWINGS AND SPECIFICATIONS ARE THE PROPERTY OF EDAC INC.,AND SHALL NOT BE REPRODUCED, OR COPIED OR USED AS THE BASIS FOR THE MANUFACTURE OR SALE OF APPARATUS WITHOUT WRITTEN PERMISSION.