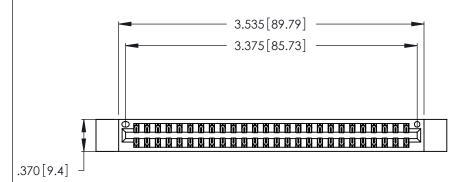

Contact Dimensions:
560-Extender Board Bend (Code 523 Contacts)
See Sheet 2 for Contact Code 555, 556, 558, 559, 560 Dimensions

Card Slot Accepts .054 [1.37] to .070 [1.78] Thick P.C. Board

.330 [8.38] Card Slot .160 [4.07] Point of Contact

346/396 SERIES CARD EDGE CONNECTOR PART NUMBER: 346-052-560-812

YOUR CONNECTION TO QUALITY & SERVICE

**EDAC INC** TORONTO, ONTARIO CANADA

THESE DRAWINGS AND SPECIFICATIONS ARE THE PROPERTY OF EDAC INC.,AND SHALL NOT BE REPRODUCED, OR COPIED OR USED AS THE BASIS FOR THE MANUFACTURE OR SALE OF APPARATUS WITHOUT WRITTEN PERMISSION.