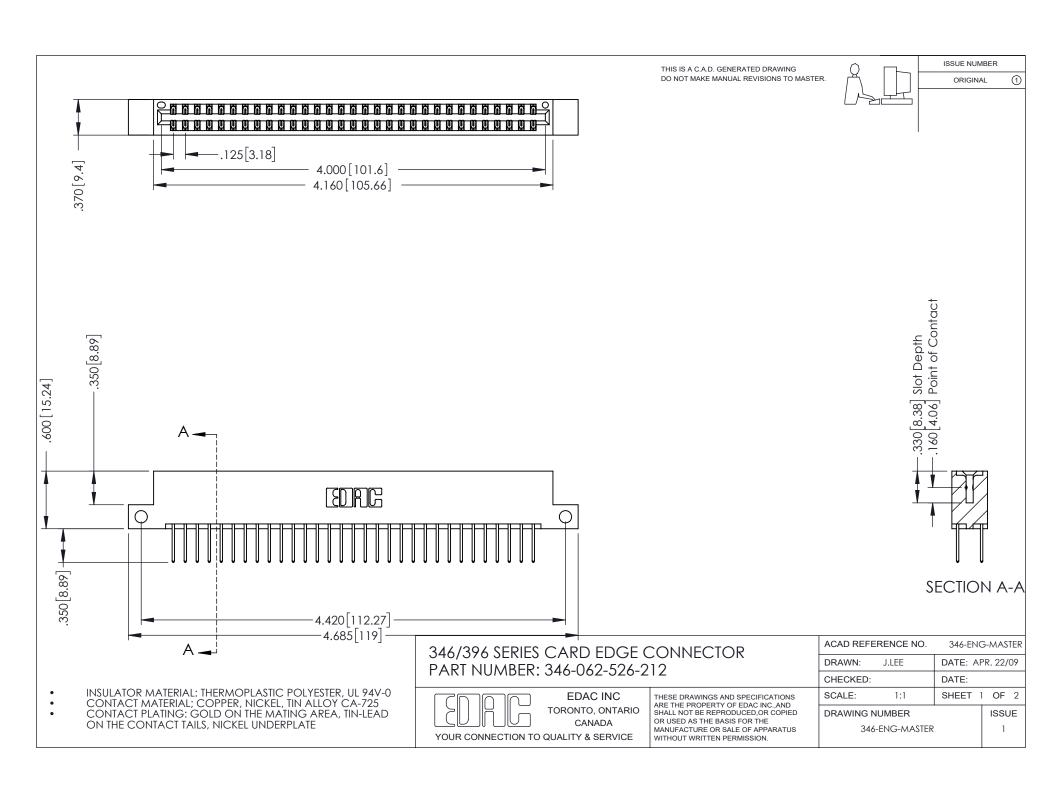

THIS IS A C.A.D. GENERATED DRAWING DO NOT MAKE MANUAL REVISIONS TO MASTER.

ORIGINAL 1

ISSUE NUMBER

**Contact Code 555** 

**Contact Code 556** 

INSULATOR MATERIAL: THERMOPLASTIC POLYESTER, UL 94V-0 CONTACT MATERIAL; COPPER, NICKEL, TIN ALLOY CA-725 CONTACT PLATING: GOLD ON THE MATING AREA, TIN-LEAD

ON THE CONTACT TAILS, NICKEL UNDERPLATE

## 346/396 SERIES CARD EDGE CONNECTOR CONTACT CODE 555,556,558,559,560 DIMENSIONS

YOUR CONNECTION TO QUALITY & SERVICE

**EDAC INC** TORONTO, ONTARIO CANADA

THESE DRAWINGS AND SPECIFICATIONS ARE THE PROPERTY OF EDAC INC.,AND SHALL NOT BE REPRODUCED, OR COPIED OR USED AS THE BASIS FOR THE MANUFACTURE OR SALE OF APPARATUS WITHOUT WRITTEN PERMISSION.

|   | ACAD REFERENCE NO. | 346-ENG-MASTER   |
|---|--------------------|------------------|
|   | DRAWN: J.LEE       | DATE: APR. 22/09 |
| ) | CHECKED:           | DATE:            |
|   | SCALE: 1:1         | SHEET 2 OF 2     |
|   | DRAWING NUMBER     | ISSUE            |
|   | 346-ENG-MASTER     | 1                |