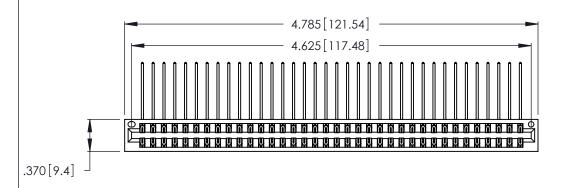

346/396 SERIES CARD EDGE CONNECTOR PART NUMBER: 346-072-559-201

**EDAC INC** TORONTO, ONTARIO CANADA

THESE DRAWINGS AND SPECIFICATIONS ARE THE PROPERTY OF EDAC INC., AND SHALL NOT BE REPRODUCED, OR COPIED OR USED AS THE BASIS FOR THE MANUFACTURE OR SALE OF APPARATUS WITHOUT WRITTEN PERMISSION.