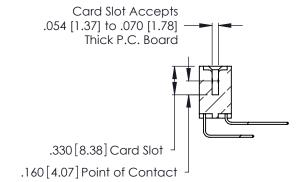

Contact Dimensions:
559-90 Degree Bend (Code 541 Contacts)
See Sheet 2 for Contact Code 555, 556, 558, 559, 560 Dimensions

THIS IS A C.A.D. GENERATED DRAWING DO NOT MAKE MANUAL REVISIONS TO MASTER.

- INSULATOR MATERIAL: THERMOPLASTIC POLYESTER, UL 94V-0 CONTACT MATERIAL; COPPER, NICKEL, TIN ALLOY CA-725
- CONTACT PLATING: GOLD ON THE MATING AREA, TIN-LEAD ON THE CONTACT TAILS, NICKEL UNDERPLATE