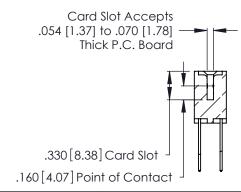

THIS IS A C.A.D. GENERATED DRAWING DO NOT MAKE MANUAL REVISIONS TO MASTER.

ISSUE NUMBER

ORIGINAL

1

**Contact Code 555** 

Contact Code 556

**Contact Code 558** 

**Contact Code 559** 

Contact Code 560

INSULATOR MATERIAL: THERMOPLASTIC POLYESTER, UL 94V-0 CONTACT MATERIAL; COPPER, NICKEL, TIN ALLOY CA-725 CONTACT PLATING: GOLD ON THE MATING AREA, TIN-LEAD

ON THE CONTACT TAILS, NICKEL UNDERPLATE

346/396 SERIES CARD EDGE CONNECTOR CONTACT CODE 555,556,558,559,560 DIMENSIONS

YOUR CONNECTION TO QUALITY & SERVICE

**EDAC INC** TORONTO, ONTARIO CANADA

THESE DRAWINGS AND SPECIFICATIONS ARE THE PROPERTY OF EDAC INC.,AND SHALL NOT BE REPRODUCED, OR COPIED OR USED AS THE BASIS FOR THE MANUFACTURE OR SALE OF APPARATUS WITHOUT WRITTEN PERMISSION.