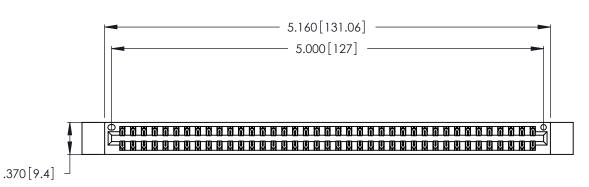

<u>Contact Dimensions:</u>
540-Wire Wrap .025 Sq. (0.64 Sq.) - Tail LG. =.560 (14.22)
.125 (3.18) Contact Spacing x .250 (6.35) Row Spacing

THIS IS A C.A.D. GENERATED DRAWING DO NOT MAKE MANUAL REVISIONS TO MASTER.

1

.600 [15.24] 

- INSULATOR MATERIAL: THERMOPLASTIC POLYESTER, UL 94V-0 CONTACT MATERIAL; COPPER, NICKEL, TIN ALLOY CA-725
- CONTACT PLATING: GOLD ON THE MATING AREA, TIN-LEAD ON THE CONTACT TAILS, NICKEL UNDERPLATE

346/396 SERIES CARD EDGE CONNECTOR PART NUMBER: 346-078-540-812

**EDAC INC** TORONTO, ONTARIO CANADA

THESE DRAWINGS AND SPECIFICATIONS ARE THE PROPERTY OF EDAC INC., AND SHALL NOT BE REPRODUCED, OR COPIED OR USED AS THE BASIS FOR THE MANUFACTURE OR SALE OF APPARATUS WITHOUT WRITTEN PERMISSION.