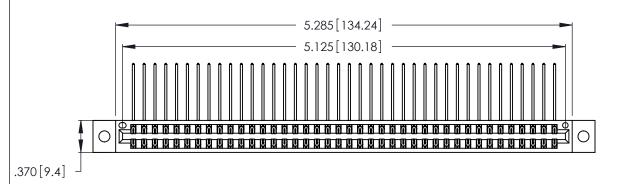

346/396 SERIES CARD EDGE CONNECTOR PART NUMBER: 346-080-558-802

**EDAC INC** TORONTO, ONTARIO CANADA

THESE DRAWINGS AND SPECIFICATIONS ARE THE PROPERTY OF EDAC INC.,AND SHALL NOT BE REPRODUCED, OR COPIED OR USED AS THE BASIS FOR THE MANUFACTURE OR SALE OF APPARATUS WITHOUT WRITTEN PERMISSION.

| ACAD REFERENCE NO. | 346-ENG-MASTER   |
|--------------------|------------------|
| DRAWN: J.LEE       | DATE: APR. 22/09 |
| CHECKED:           | DATE:            |
| SCALE: N.T.S       | SHEET 1 OF 2     |
| DRAWING NUMBER     | ISSUE            |
| 346-ENG-MASTER     | 1                |
|                    |                  |