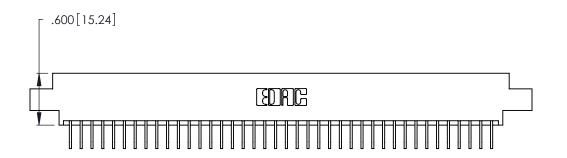

346/396 SERIES CARD EDGE CONNECTOR PART NUMBER: 346-080-558-802

**EDAC INC** TORONTO, ONTARIO CANADA

THESE DRAWINGS AND SPECIFICATIONS ARE THE PROPERTY OF EDAC INC.,AND SHALL NOT BE REPRODUCED, OR COPIED OR USED AS THE BASIS FOR THE MANUFACTURE OR SALE OF APPARATUS WITHOUT WRITTEN PERMISSION.

| ACAD REFERENCE NO. | 346-ENG-MASTER   |
|--------------------|------------------|
| DRAWN: J.LEE       | DATE: APR. 22/09 |
| CHECKED:           | DATE:            |
| SCALE: N.T.S       | SHEET 1 OF 2     |
| DRAWING NUMBER     | ISSUE            |
| 346-ENG-MASTER     | 1                |
|                    |                  |