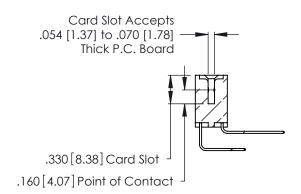

Contact Code 560

INSULATOR MATERIAL: THERMOPLASTIC POLYESTER, UL 94V-0 CONTACT MATERIAL; COPPER, NICKEL, TIN ALLOY CA-725 CONTACT PLATING: GOLD ON THE MATING AREA, TIN-LEAD

ON THE CONTACT TAILS, NICKEL UNDERPLATE

346/396 SERIES CARD EDGE CONNECTOR CONTACT CODE 555,556,558,559,560 DIMENSIONS

YOUR CONNECTION TO QUALITY & SERVICE

**EDAC INC** TORONTO, ONTARIO CANADA

THESE DRAWINGS AND SPECIFICATIONS ARE THE PROPERTY OF EDAC INC.,AND SHALL NOT BE REPRODUCED, OR COPIED OR USED AS THE BASIS FOR THE MANUFACTURE OR SALE OF APPARATUS WITHOUT WRITTEN PERMISSION.

|   | ACAD REFERENCE NO. | 346-ENG-MASTER   |
|---|--------------------|------------------|
|   | DRAWN: J.LEE       | DATE: APR. 22/09 |
| ) | CHECKED:           | DATE:            |
|   | SCALE: 1:1         | SHEET 2 OF 2     |
|   | DRAWING NUMBER     | ISSUE            |
|   | 346-ENG-MASTER     | 1                |