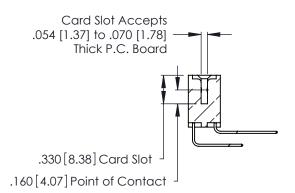

THIS IS A C.A.D. GENERATED DRAWING DO NOT MAKE MANUAL REVISIONS TO MASTER.

ISSUE NUMBER

ORIGINAL

1

**Contact Code 555** 

Contact Code 556

**Contact Code 558** 

**Contact Code 559** 

Contact Code 560

INSULATOR MATERIAL: THERMOPLASTIC POLYESTER, UL 94V-0 CONTACT MATERIAL; COPPER, NICKEL, TIN ALLOY CA-725 CONTACT PLATING: GOLD ON THE MATING AREA, TIN-LEAD

ON THE CONTACT TAILS, NICKEL UNDERPLATE

346/396 SERIES CARD EDGE CONNECTOR CONTACT CODE 555,556,558,559,560 DIMENSIONS

YOUR CONNECTION TO QUALITY & SERVICE

**EDAC INC** TORONTO, ONTARIO CANADA

THESE DRAWINGS AND SPECIFICATIONS ARE THE PROPERTY OF EDAC INC.,AND SHALL NOT BE REPRODUCED, OR COPIED OR USED AS THE BASIS FOR THE MANUFACTURE OR SALE OF APPARATUS WITHOUT WRITTEN PERMISSION.