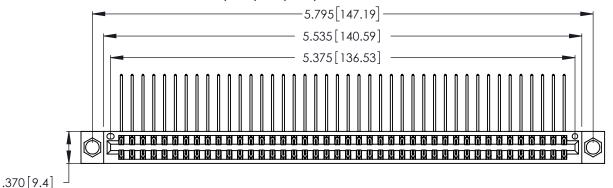

Contact Dimensions:
559-90 Degree Bend (Code 541 Contacts)
See Sheet 2 for Contact Code 555, 556, 558, 559, 560 Dimensions

THIS IS A C.A.D. GENERATED DRAWING DO NOT MAKE MANUAL REVISIONS TO MASTER.

1

- INSULATOR MATERIAL: THERMOPLASTIC POLYESTER, UL 94V-0 CONTACT MATERIAL; COPPER, NICKEL, TIN ALLOY CA-725
- CONTACT PLATING: GOLD ON THE MATING AREA, TIN-LEAD ON THE CONTACT TAILS, NICKEL UNDERPLATE

346/396 SERIES CARD EDGE CONNECTOR PART NUMBER: 346-084-559-204

**EDAC INC** TORONTO, ONTARIO CANADA

THESE DRAWINGS AND SPECIFICATIONS ARE THE PROPERTY OF EDAC INC., AND SHALL NOT BE REPRODUCED, OR COPIED OR USED AS THE BASIS FOR THE MANUFACTURE OR SALE OF APPARATUS WITHOUT WRITTEN PERMISSION.