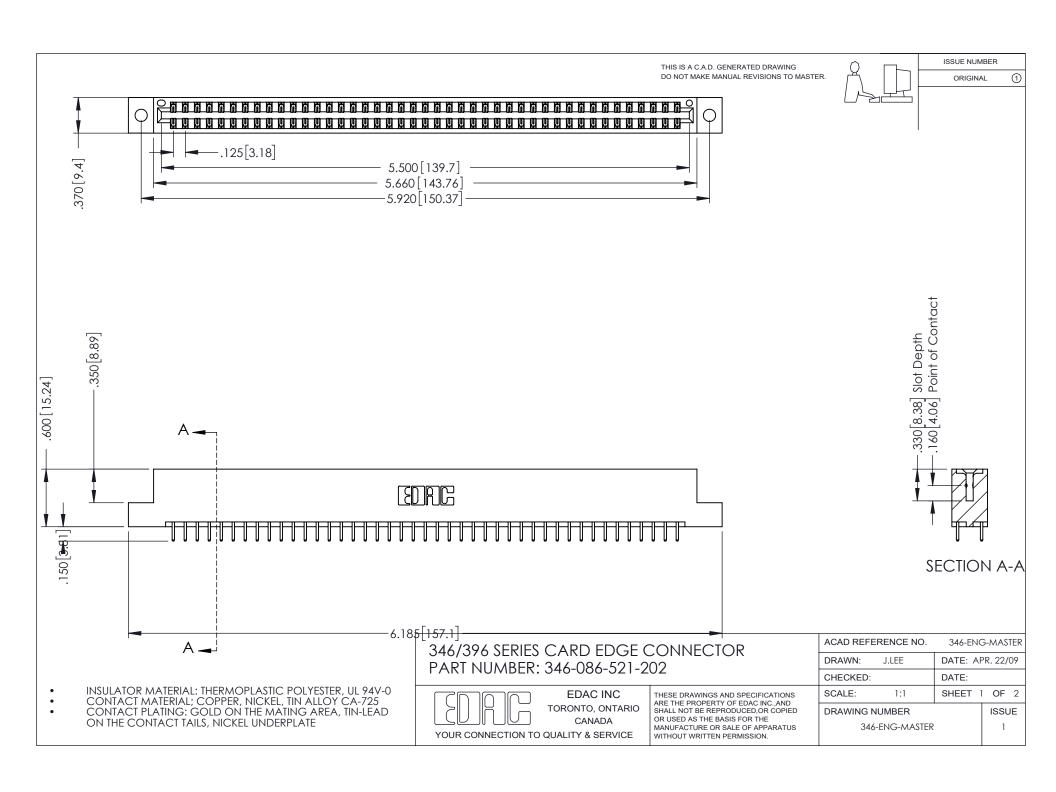

ISSUE NUMBER ORIGINAL 1

## **Contact Code 556**

INSULATOR MATERIAL: THERMOPLASTIC POLYESTER, UL 94V-0 CONTACT MATERIAL; COPPER, NICKEL, TIN ALLOY CA-725 CONTACT PLATING: GOLD ON THE MATING AREA, TIN-LEAD

ON THE CONTACT TAILS, NICKEL UNDERPLATE

## 346/396 SERIES CARD EDGE CONNECTOR CONTACT CODE 555,556,558,559,560 DIMENSIONS

YOUR CONNECTION TO QUALITY & SERVICE

**EDAC INC** TORONTO, ONTARIO CANADA

THESE DRAWINGS AND SPECIFICATIONS ARE THE PROPERTY OF EDAC INC.,AND SHALL NOT BE REPRODUCED, OR COPIED OR USED AS THE BASIS FOR THE MANUFACTURE OR SALE OF APPARATUS WITHOUT WRITTEN PERMISSION.