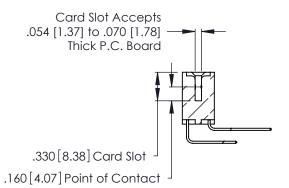

THIS IS A C.A.D. GENERATED DRAWING DO NOT MAKE MANUAL REVISIONS TO MASTER.

ISSUE NUMBER

ORIGINAL

1

**Contact Code 555** 

Contact Code 556

**Contact Code 558** 

**Contact Code 559** 

**Contact Code 560** 

INSULATOR MATERIAL: THERMOPLASTIC POLYESTER, UL 94V-0 CONTACT MATERIAL; COPPER, NICKEL, TIN ALLOY CA-725 CONTACT PLATING: GOLD ON THE MATING AREA, TIN-LEAD

ON THE CONTACT TAILS, NICKEL UNDERPLATE

346/396 SERIES CARD EDGE CONNECTOR CONTACT CODE 555,556,558,559,560 DIMENSIONS

YOUR CONNECTION TO QUALITY & SERVICE

**EDAC INC** TORONTO, ONTARIO CANADA

THESE DRAWINGS AND SPECIFICATIONS ARE THE PROPERTY OF EDAC INC.,AND SHALL NOT BE REPRODUCED, OR COPIED OR USED AS THE BASIS FOR THE MANUFACTURE OR SALE OF APPARATUS WITHOUT WRITTEN PERMISSION.