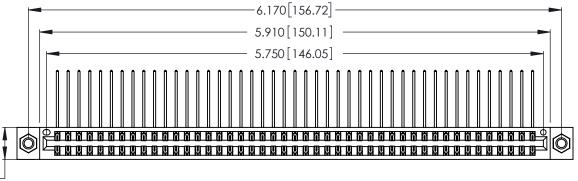

Contact Dimensions:
559-90 Degree Bend (Code 541 Contacts)
See Sheet 2 for Contact Code 555, 556, 558, 559, 560 Dimensions -6.170 [156.72] 5.910 [150.11]

THIS IS A C.A.D. GENERATED DRAWING DO NOT MAKE MANUAL REVISIONS TO MASTER.

346/396 SERIES CARD EDGE CONNECTOR PART NUMBER: 346-090-559-207

**EDAC INC** TORONTO, ONTARIO CANADA

THESE DRAWINGS AND SPECIFICATIONS ARE THE PROPERTY OF EDAC INC., AND SHALL NOT BE REPRODUCED, OR COPIED OR USED AS THE BASIS FOR THE MANUFACTURE OR SALE OF APPARATUS WITHOUT WRITTEN PERMISSION.