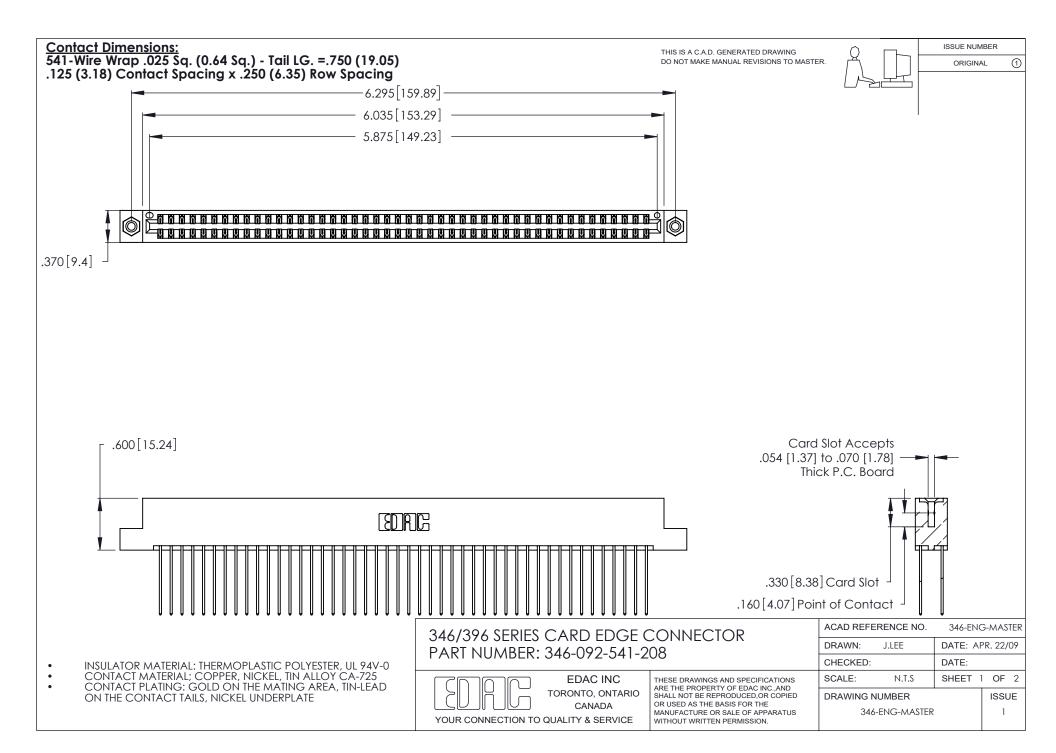

THIS IS A C.A.D. GENERATED DRAWING DO NOT MAKE MANUAL REVISIONS TO MASTER.

ISSUE NUMBER

ORIGINAL

1

**Contact Code 555** 

Contact Code 556

**Contact Code 558** 

**Contact Code 559** 

Contact Code 560

INSULATOR MATERIAL: THERMOPLASTIC POLYESTER, UL 94V-0 CONTACT MATERIAL; COPPER, NICKEL, TIN ALLOY CA-725 CONTACT PLATING: GOLD ON THE MATING AREA, TIN-LEAD

ON THE CONTACT TAILS, NICKEL UNDERPLATE

346/396 SERIES CARD EDGE CONNECTOR CONTACT CODE 555,556,558,559,560 DIMENSIONS

YOUR CONNECTION TO QUALITY & SERVICE

**EDAC INC** TORONTO, ONTARIO CANADA

THESE DRAWINGS AND SPECIFICATIONS ARE THE PROPERTY OF EDAC INC.,AND SHALL NOT BE REPRODUCED, OR COPIED OR USED AS THE BASIS FOR THE MANUFACTURE OR SALE OF APPARATUS WITHOUT WRITTEN PERMISSION.